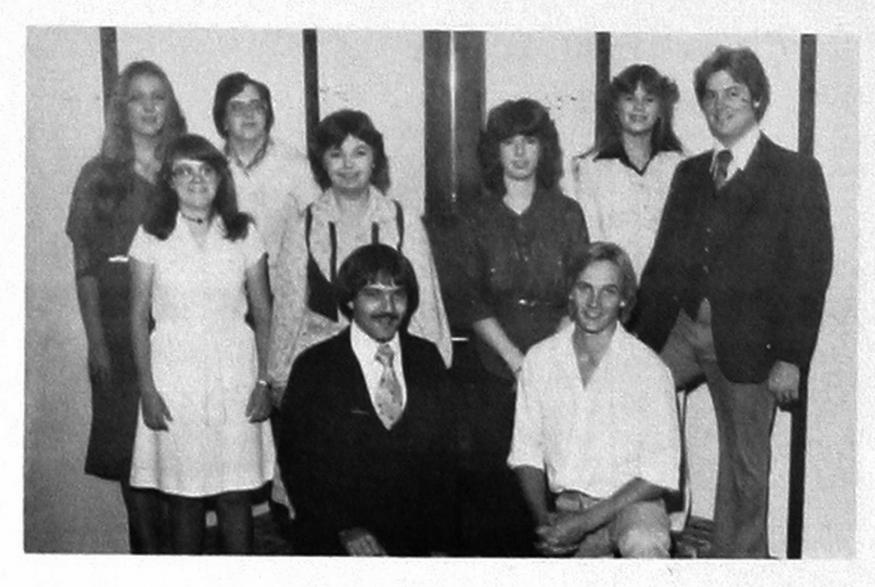

# OFFICERS

Mary Sandusky, Advisor; Karla Owen, Treasurer; Larry Anderson, Freshman Rep.; Angie Hardeman, Freshman Rep.; Perri Champagne, Sophomore Rep.; Rolonda Meadows, Vice-President; Cindy Hise, Secretary; Leonard Weaver, Freshman Rep.; Melinda Moore, President; Leslie Harms, Freshman Rep.; Jenny Suva, Sophomore Rep.; Chris Christian, Advisor.