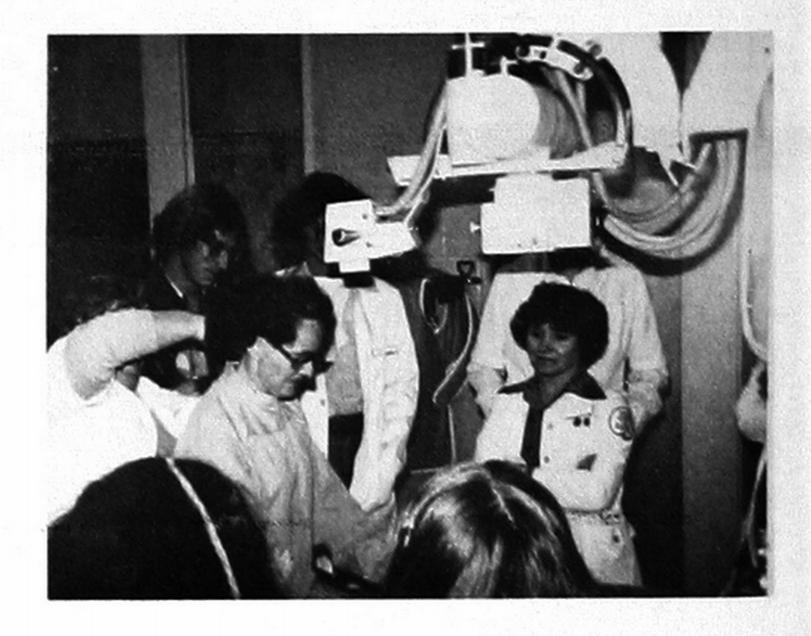

Radiology Technicians learn new positions.

The thrill of victory! the agony of defeat.

I said, "We don't have no hotdogs!"

Does Angie really have two heads???

Shocking, isn't it?