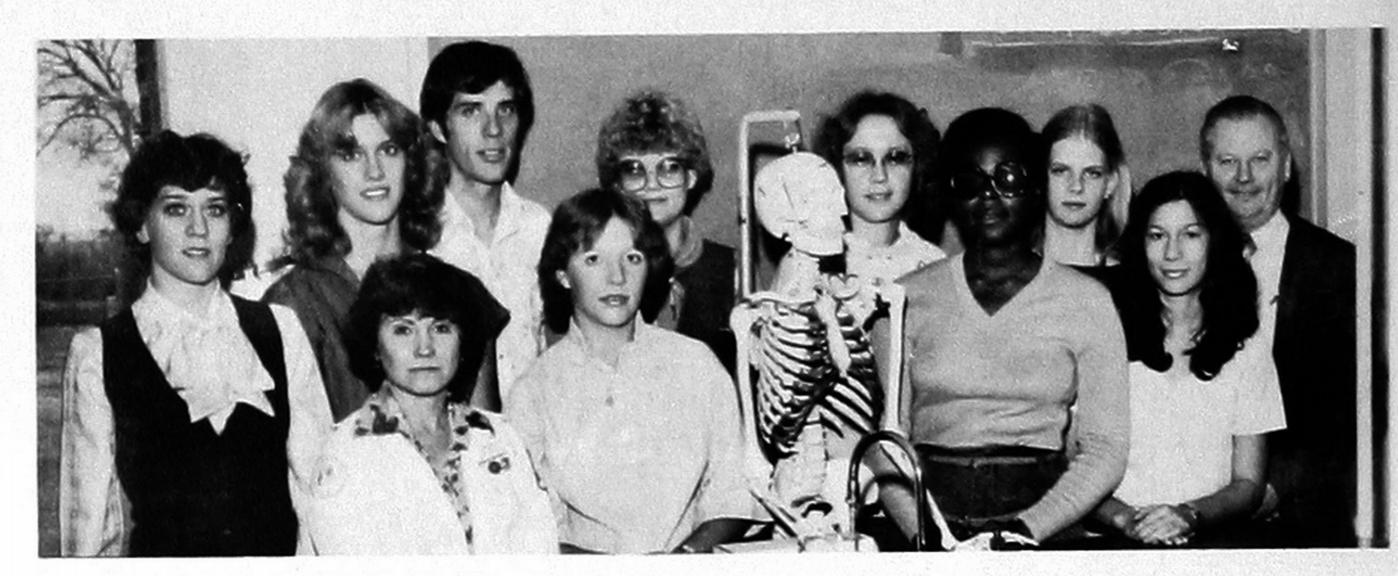

# **HEALTH CAREERS**

# OFFICERS

Mary Sandusky, Advisor; Karla Owen, Treasurer; Larry Anderson, Freshman Rep.; Angie Hardeman, Freshman Rep.; Perri Champagne, Sophomore Rep.; Rolonda Meadows, Vice-President; Cindy Hise, Secretary; Leonard Weaver, Freshman Rep.; Melinda Moore, President; Leslie Harms, Freshman Rep.; Jenny Suva, Sophomore Rep.; Chris Christian, Advisor.