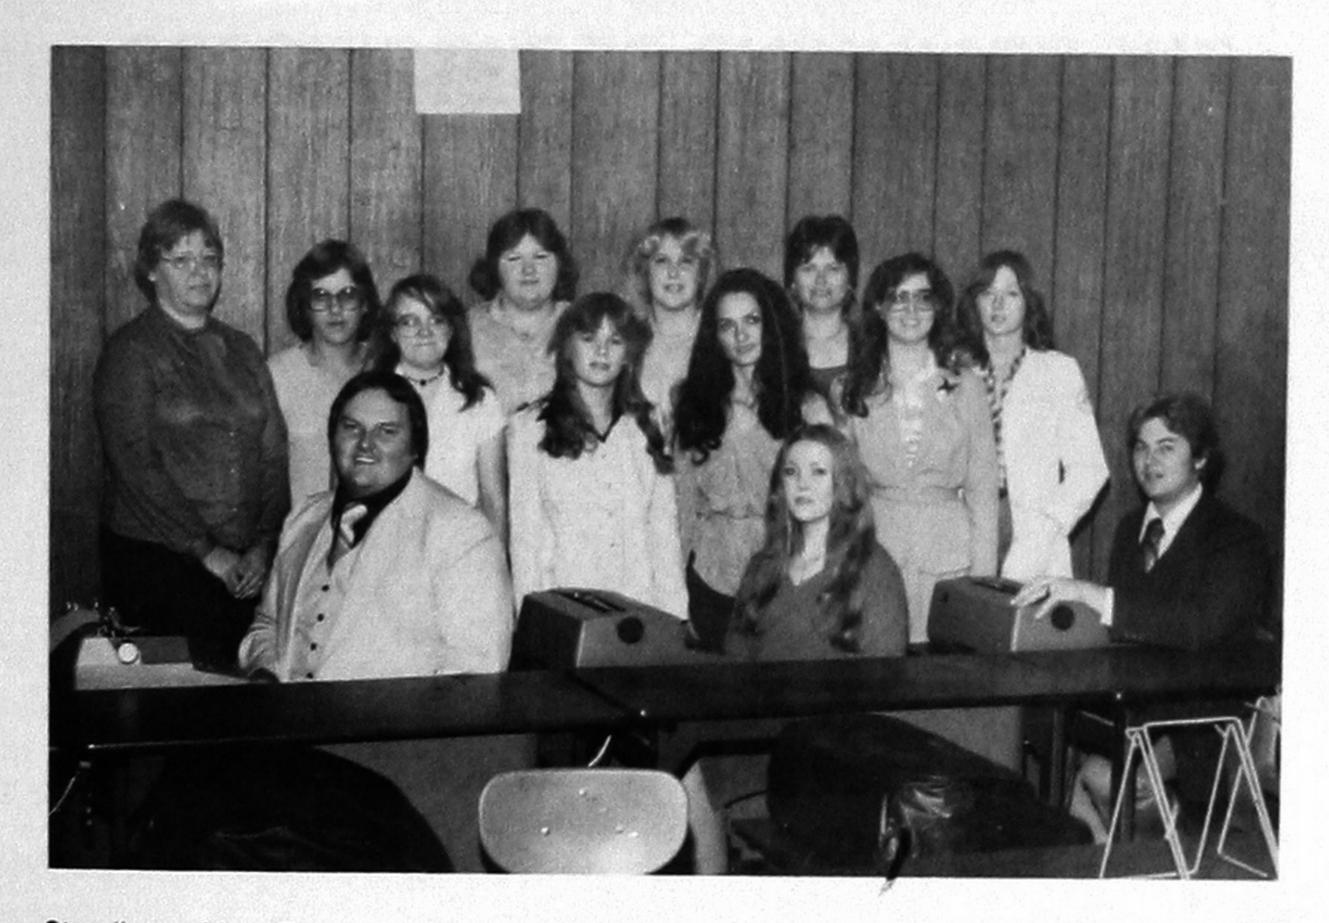

# OFFICERS

Mary Sandusky, Advisor; Karla Owen, Treasurer; Larry Anderson, Freshman Rep.; Angie Hardeman, Freshman Rep.; Perri Champagne, Sophomore Rep.; Rolonda Meadows, Vice-President; Cindy Hise, Secretary; Leonard Weaver, Freshman Rep.; Melinda Moore, President; Leslie Harms, Freshman Rep.; Jenny Suva, Sophomore Rep.; Chris Christian, Advisor.