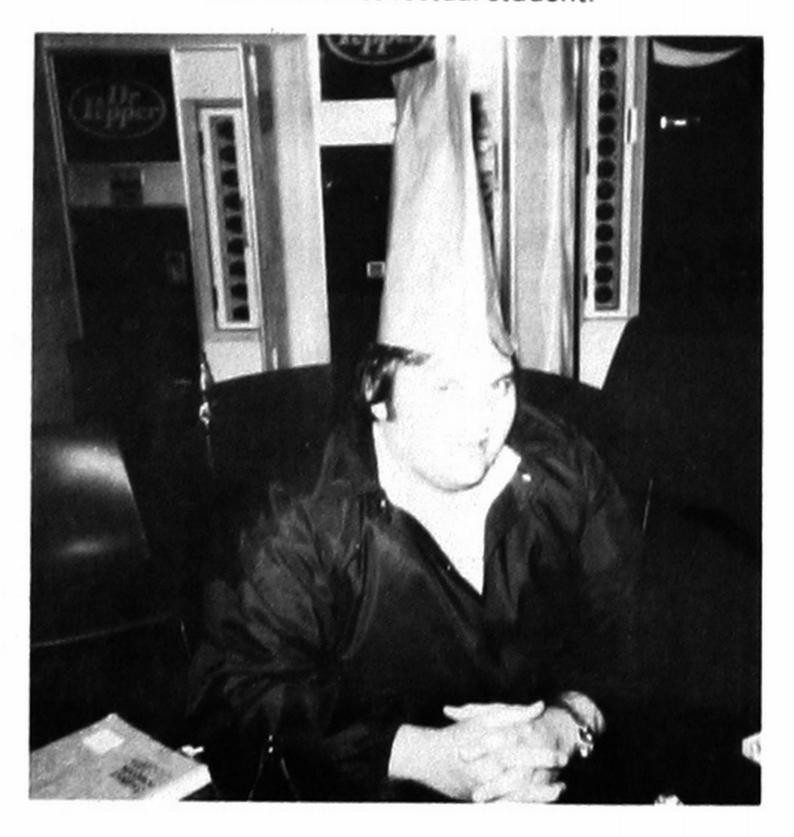

Where are the cowboys?

Cute! Real Cute!

Huh?

Go, Angie, Go!

Our most intellectual student.