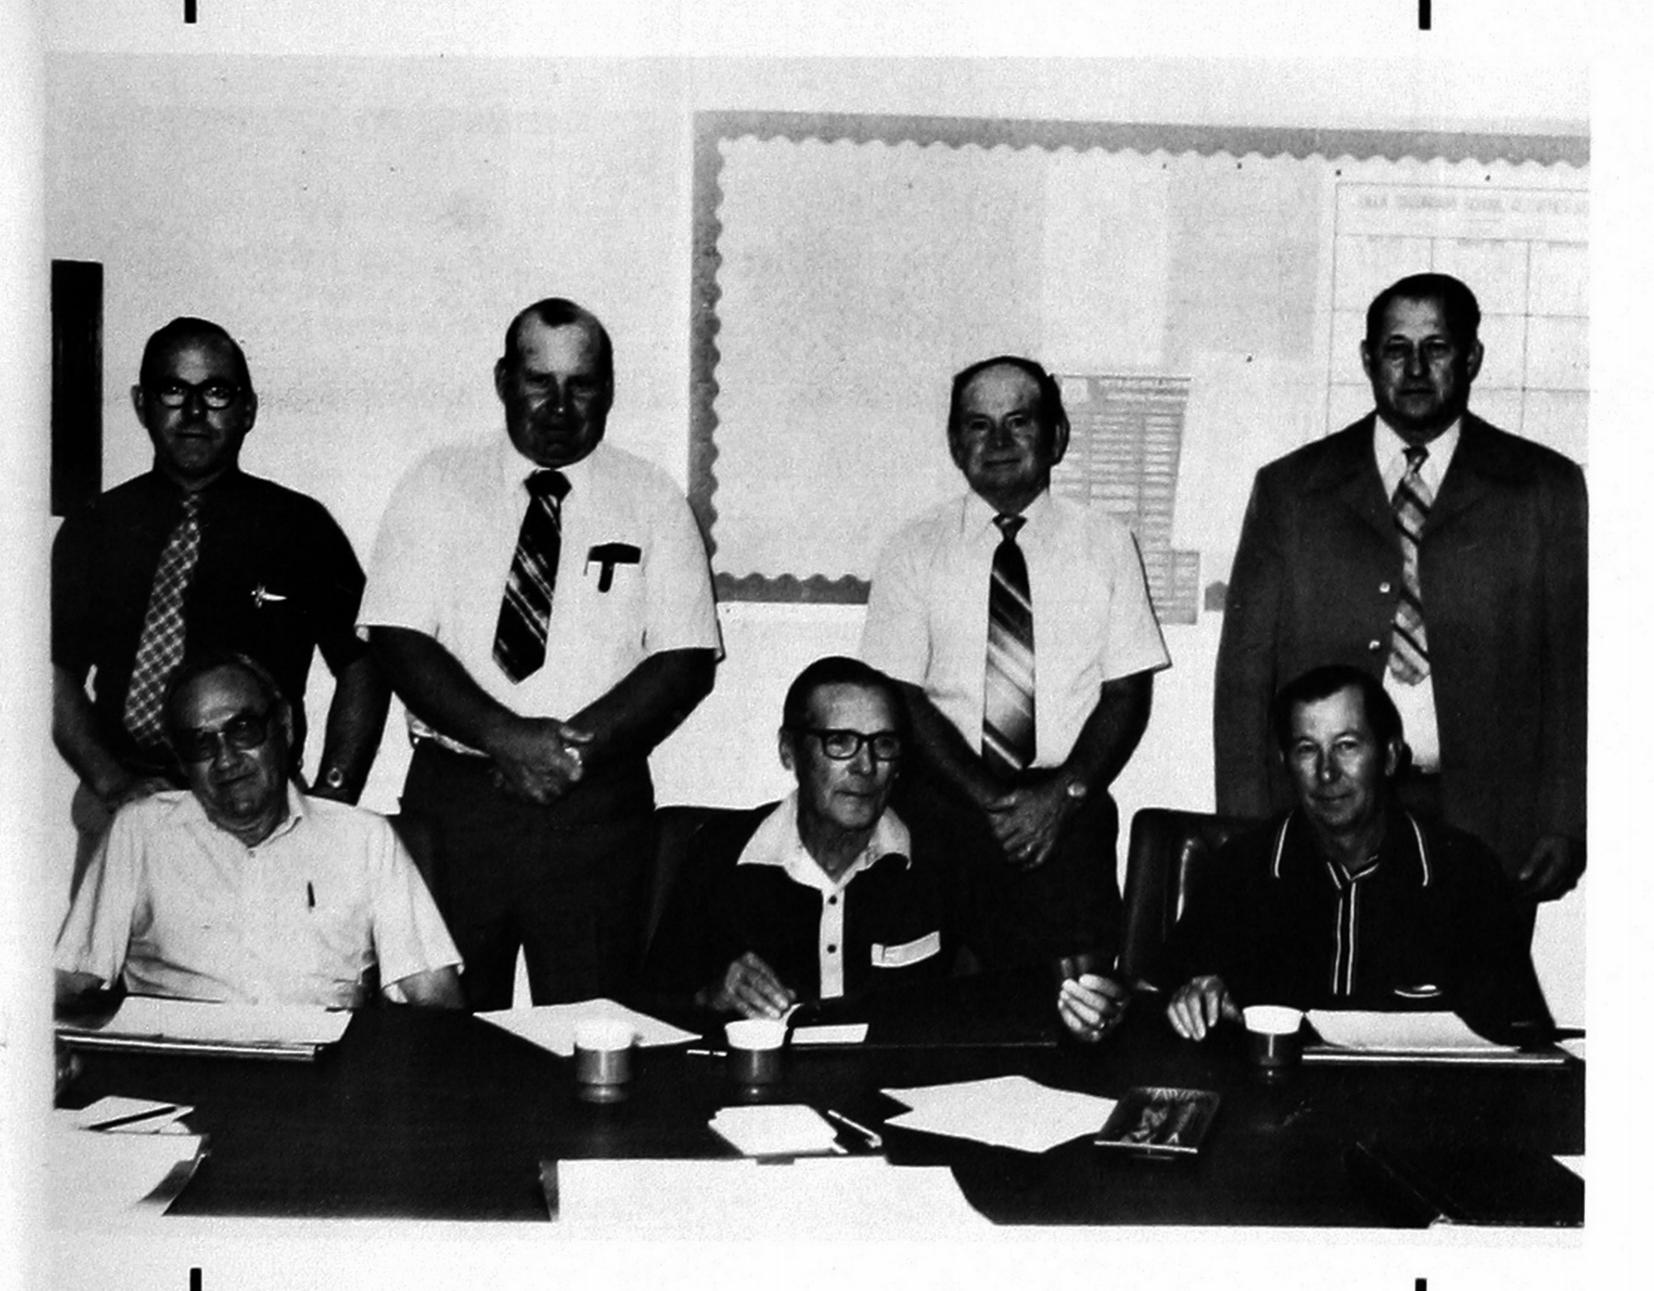

#### Seated:

Mr. George Bell, Vice-President; Mr. Gene Hill, member; Mr. Melvin Robison, President.

#### Standing:

Mr. Paul Conner, Academic Dean; Mr. Audy Campbell, Clerk; Mr. Bob Hardin, member; and Mr. Harry Patterson, President of SJC.