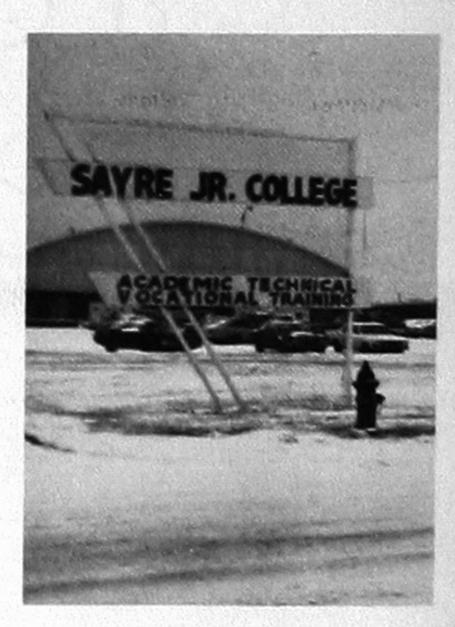

Main Classroom Building

**Administration Building** 

**Baptist Student Union** 

Campus in the snow

Mackey Hall

Math Building

Saturday Night Fever

Gotcha?