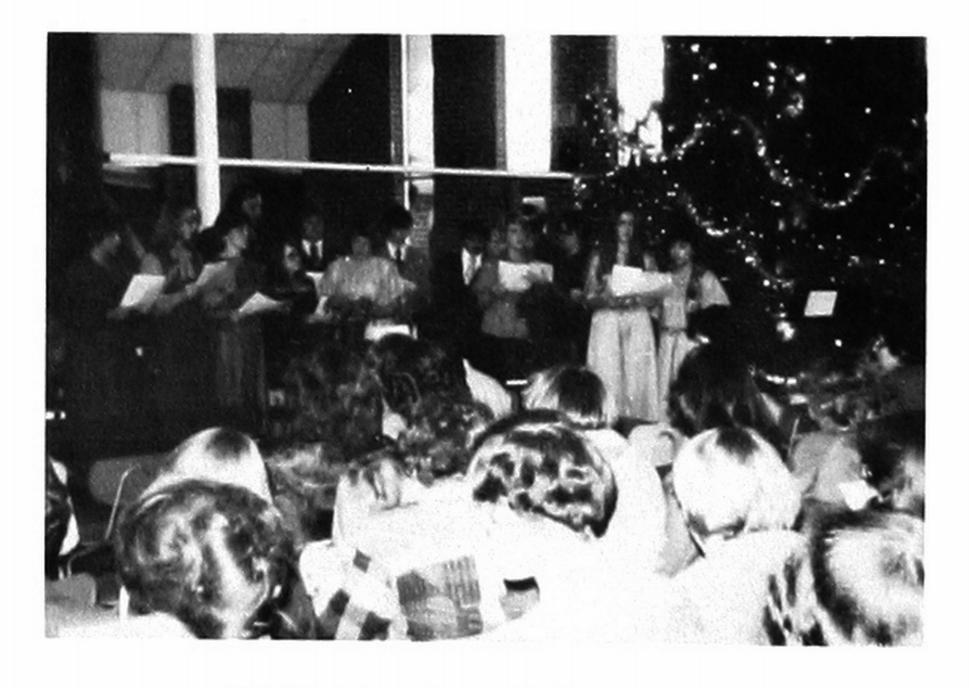

SJC Christmas Assembly in Mackey Hall

A Christmas surprise for Mrs. Guinn

"Really Suzie, fish eggs is good!"

"Schnozz"

"Heathens, heathens, heathens!"

"No Caviar!!!!!!"

Who did it?

Rob McNamara, BSU director and Judy Nicholas faculty advisor