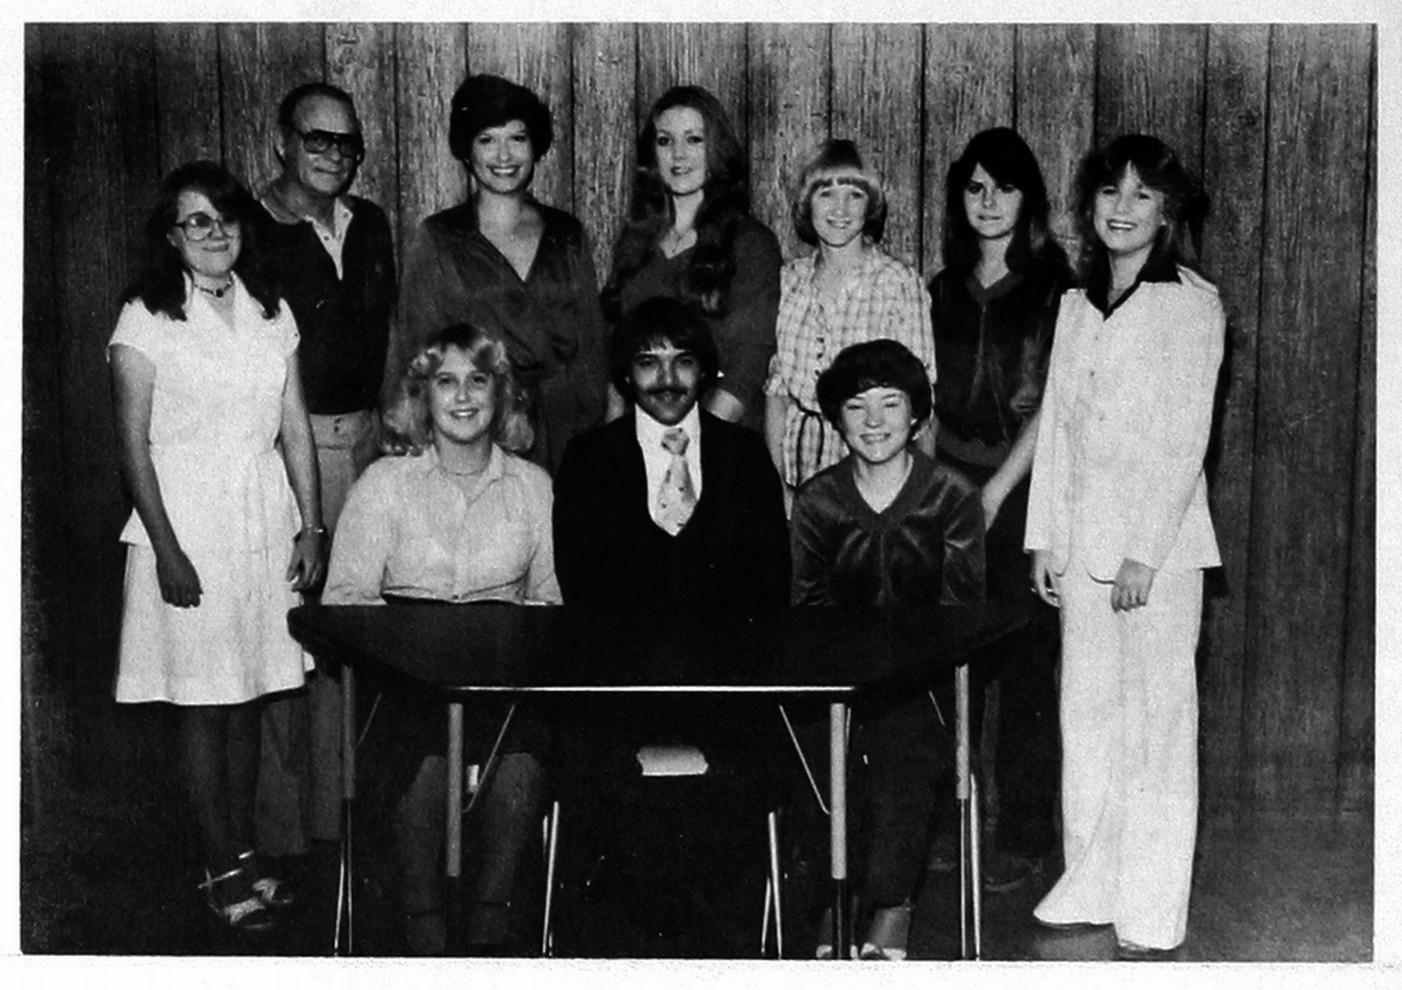

# OFFICERS

Mary Sandusky, Advisor; Karla Owen, Treasurer; Larry Anderson, Freshman Rep.; Angie Hardeman, Freshman Rep.; Perri Champagne, Sophomore Rep.; Rolonda Meadows, Vice-President; Cindy Hise, Secretary; Leonard Weaver, Freshman Rep.; Melinda Moore, President; Leslie Harms, Freshman Rep.; Jenny Suva, Sophomore Rep.; Chris Christian, Advisor.