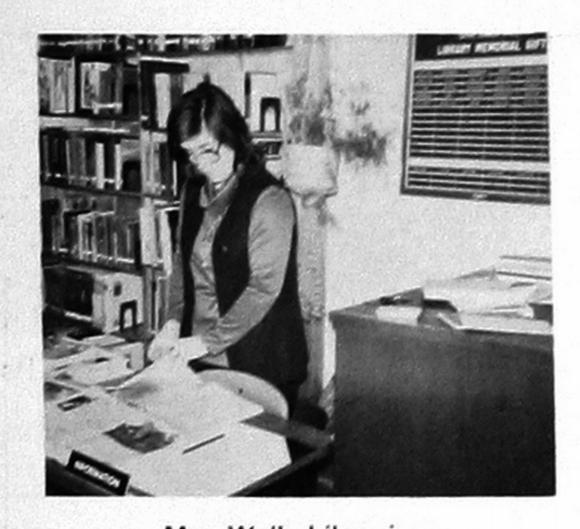

Left: KOFM DJ at Fall dance

Who said I couldn't boil water?

Maid service on weekends only.

This is our library.

Mrs. Welk and library aides preparing the bulletin board.

Students working on term papers

Cindy Silk preparing cards for books.