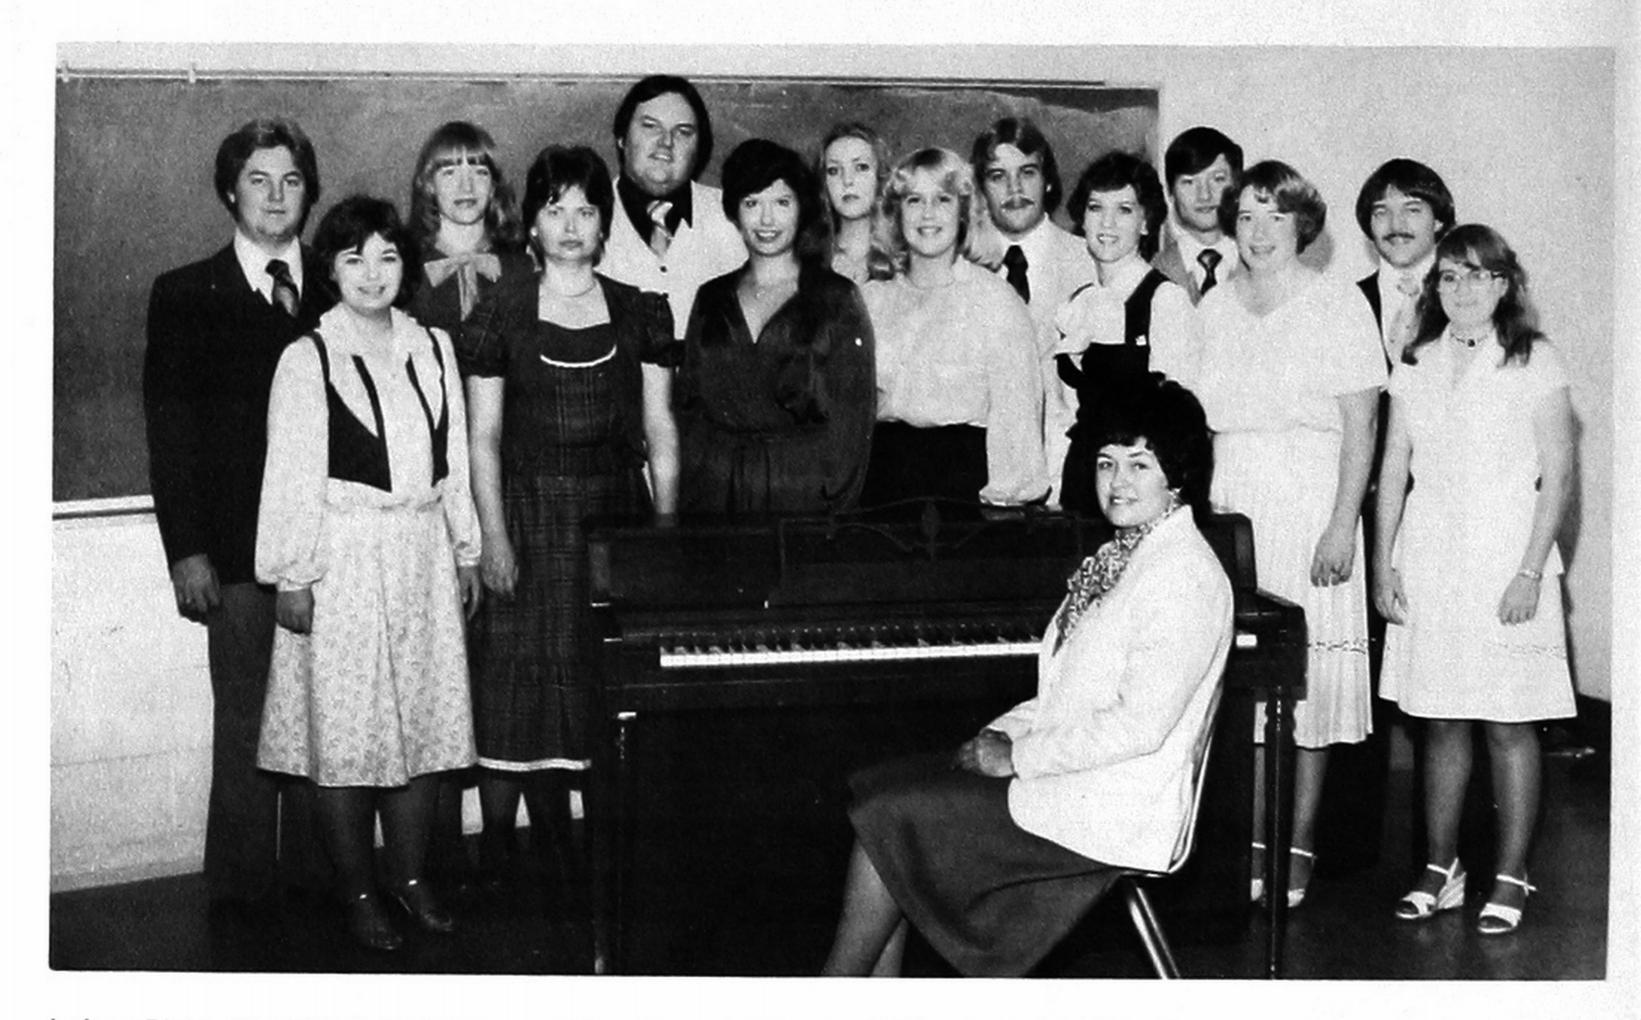

# THE BEGINNING OF SJC SINGERS

Left to Right, Back Row; Jackie Lucas, Gina Stewart, Charles Gilliland, Joni Crabb, Vernon Shelton, Billy Arganbright, Clifford Rippetoe. Front Row, Left to Right; Jacqueline Bonds, Victoria Hagerman, Sharon Post, Vickie Wheeler, Rolonda Meadows, Karen Wilson, Michelle Farni. Seated at the Piano; LaDonna Guinn, Teacher.