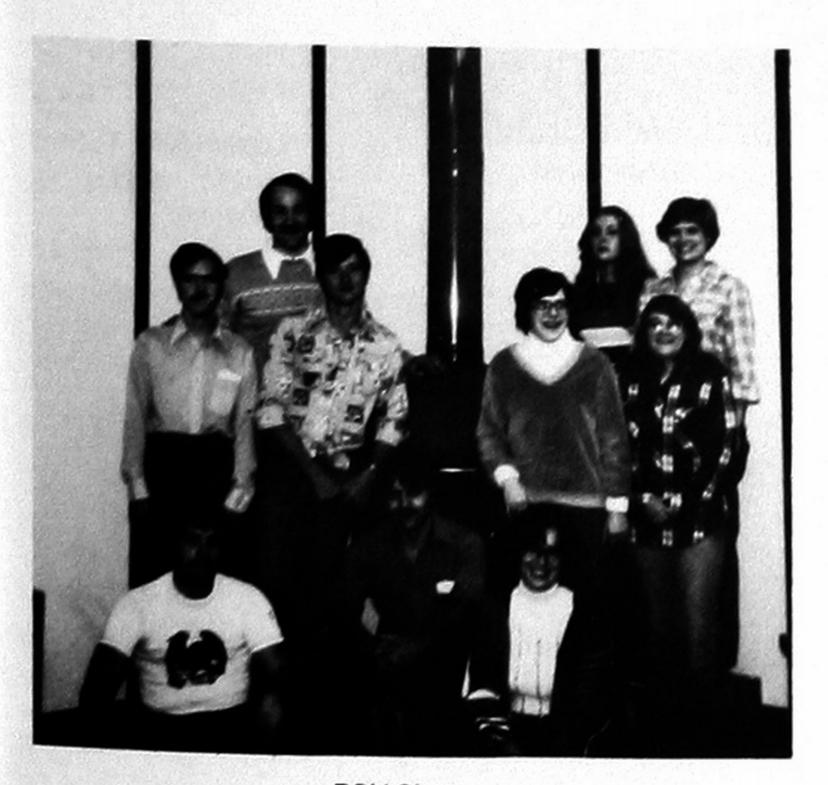

# OFFICERS

Mary Sandusky, Advisor; Karla Owen, Treasurer; Larry Anderson, Freshman Rep.; Angie Hardeman, Freshman Rep.; Perri Champagne, Sophomore Rep.; Rolonda Meadows, Vice-President; Cindy Hise, Secretary; Leonard Weaver, Freshman Rep.; Melinda Moore, President; Leslie Harms, Freshman Rep.; Jenny Suva, Sophomore Rep.; Chris Christian, Advisor.