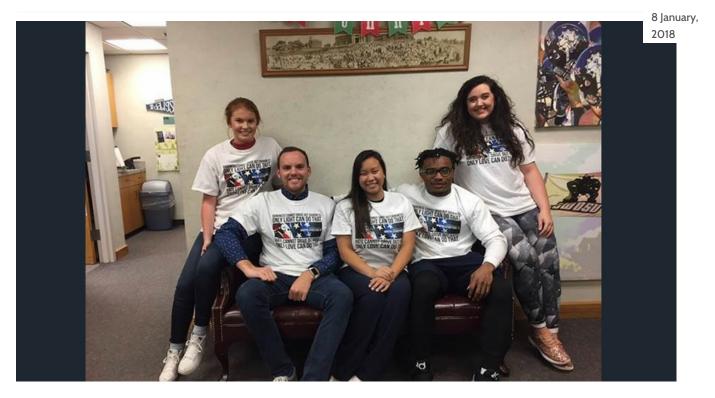

# **SWOSU Plans Competitions During MLK Week**

Photo Caption: Dr. Martin Luther King Jr. Week is being celebrated July 16-19 at Southwestern Oklahoma State University in Weatherford. CAB and SGA members have organized events, including (from left): Ashley Baldwin, Conner Patton, event chair Cheyenne Nguyen, Taiwo Ayodele and CAB Director Katie Warnick.