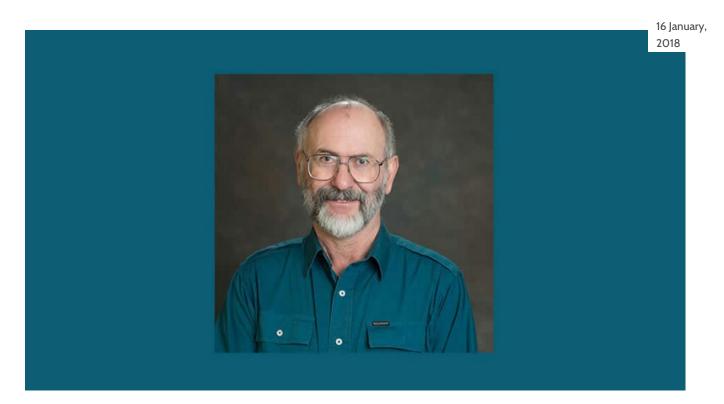

## Tulsa Professor to Talk on Social Behavior and Cliff Swallows at SWOSU

Dr. Charles Brown, professor of biological sciences at the University of Tulsa, will be the guest speaker at the Southwestern Oklahoma State University Department of Biological Sciences J.D. Maness Seminar Series on Wednesday, January 24, on the Weatherford campus.

Dr. Brown will present "Costs and benefits of coloniality in cliff swallows: insights from 35 years of research" in a presentation open to the public at 4 p.m. in Room 212 of the Old Science Building.