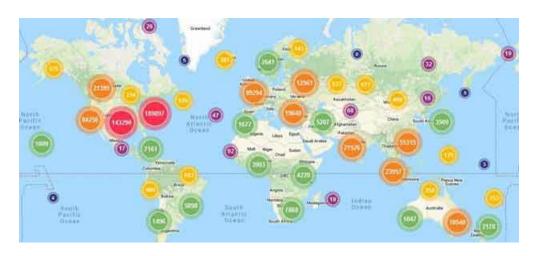

Readers and researchers at 16,774 institutions in 221 countries have downloaded 23,892 items since the SWOSU Digital Commons opened in March 2016.

Topping the list of downloads were two SWOSU-published items that were accessed more than 30,000 times each: