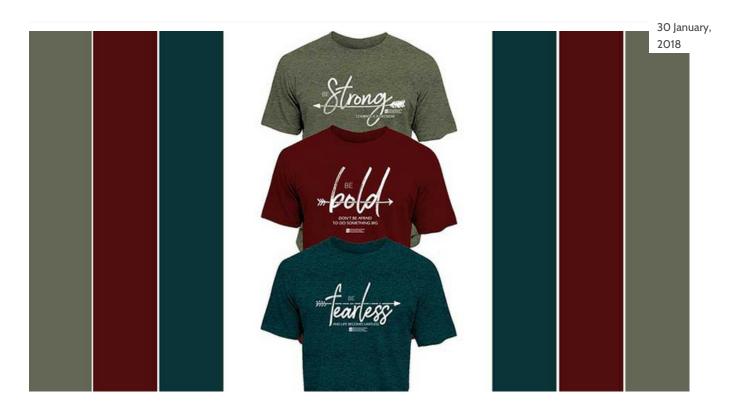

The public is invited and encouraged to participate in the drive, which will be held from 11 a.m. until 4 p.m. each day in the Wellness Center on the SWOSU campus.

Donors will receive their choice of a new, trendy t-shirt in one of three featured colors, "Strong" olive, "Bold" maroon or "Fearless" teal.