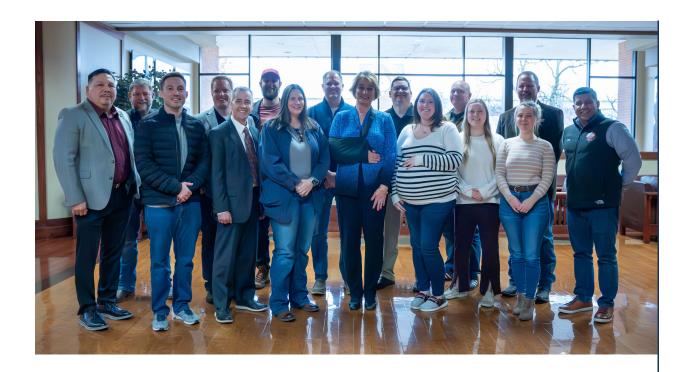

Congratulations to the SWOSU Fall Class of 2023.

SWOSU had the privilege of hosting the OU MBA-Aerospace student cohort on our campus on December 15, 2023. They visited the Stafford Air & Space Museum and attended a luncheon. Special thanks to our SWOSU Foundation Board Chair, alumnus, and benefactor, Mr. Philip Busey, Jr., for making this possible.