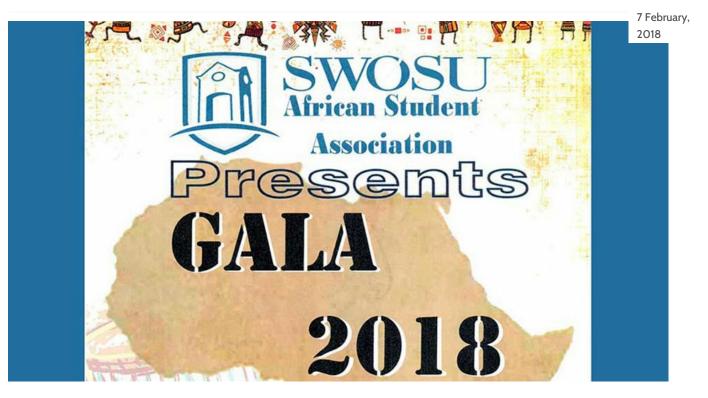

## SWOSU African Student Association Plans Gala 2018

The Southwestern Oklahoma State University African Student Association is hosting "Gala 2018" on Saturday, February 24, on the Weatherford campus. The public is invited.

The event will be held in the SWOSU Memorial Student Center Ballroom and is come-and-go from 6-10 p.m. The evening will be filled with music, food, performances and lively entertainment. A program will be held mid-way through the evening.

SWOSU student tickets are \$5 and tickets for others are \$10. Tickets are available in the International Student Office, located in Room 102 of the Administration Building or by calling 580.774.3078.