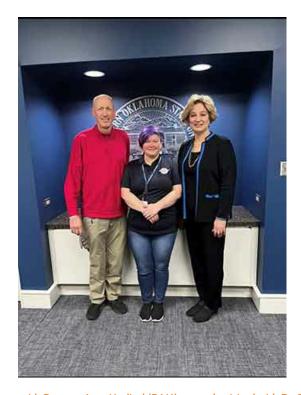

## Volunteers Needed for Remote Medical Event to be Held this Summer at SWOSU

Audra Fitzgerald (center), clinic coordinator with Remote Area Medical (RAM), recently visited with Dr. Randy Curry, coordinator of the SWOSU College of Pharmacy Rural Health Center, and SWOSU President Dr. Diana Lovell about this summer's event at SWOSU that will deliver free, high-quality, dental, vision, and medical care to underserved and uninsured individuals. RAM will be held July 16-17 at the Pioneer Cellular Event Center.