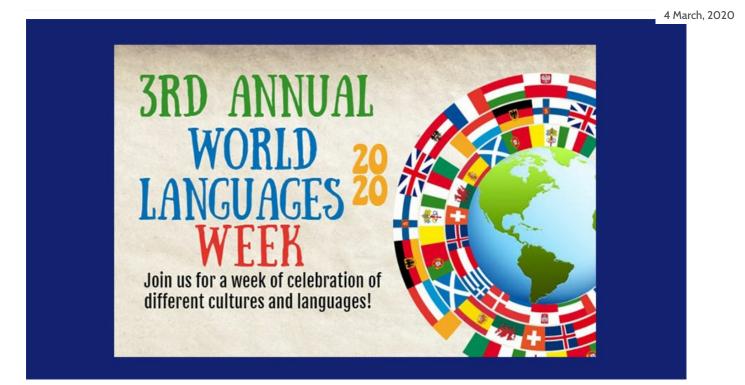

## World Languages Week Planned March 9-11 at SWOSU

The 3<sup>rd</sup> annual World Languages Week will be celebrated March 9-11 at Southwestern Oklahoma State University in Weatherford.

All activities will be held in the East Ballroom of the Memorial Student Center on the SWOSU campus, and everyone is invited to all the free activities.