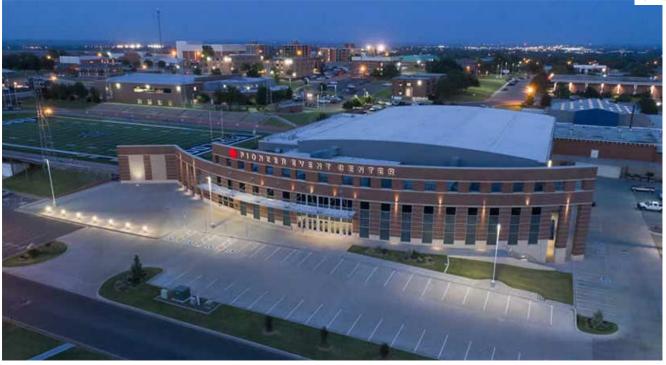

# Intertribal Powwow Planned Saturday on SWOSU Campus

An intertribal powwow will be held this Saturday, March 9, at Southwestern Oklahoma State University in Weatherford.

Sponsored by the Oklahoma Indian Missionary Conference and featuring the SWOSU Native American Student Association, the powwow is open to the public with free admission. The event is being held in the Pioneer Cellular Event Center on the SWOSU campus.