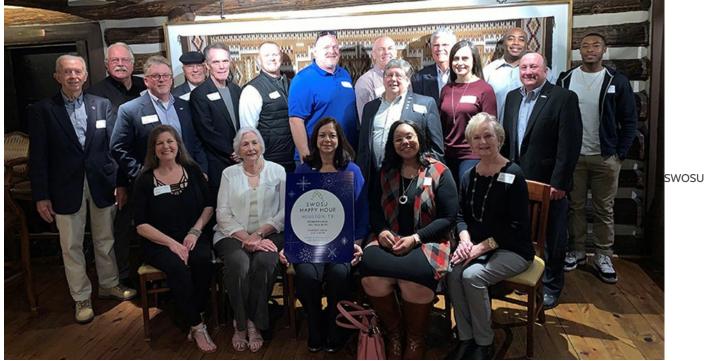

## SWOSU Alumni & Friends Gather in Houston

alumni, emeriti & friends gathered recently at a reception in Houston (TX), hosted by SWOSU President Dr. Randy L. Beutler and the SWOSU Alumni Association.

Alumni, emeriti and friends of Southwestern Oklahoma State University (SWOSU) with locations in Weatherford and Sayre gathered recently in Houston (TX) at a reception coordinated by the SWOSU Alumni Association.

Attendees had the opportunity to network and to engage with SWOSU President Dr. Randy L. Beutler and to learn more about current affairs at the university.

The reception was generously hosted by 1976 SWOSU graduate and current SWOSU Foundation, Inc. Trustee Judy (Smalley) Wilkes and her husband, 1975 SWOSU graduate and SWOSU Alumni Association Past President Mike Wilkes.