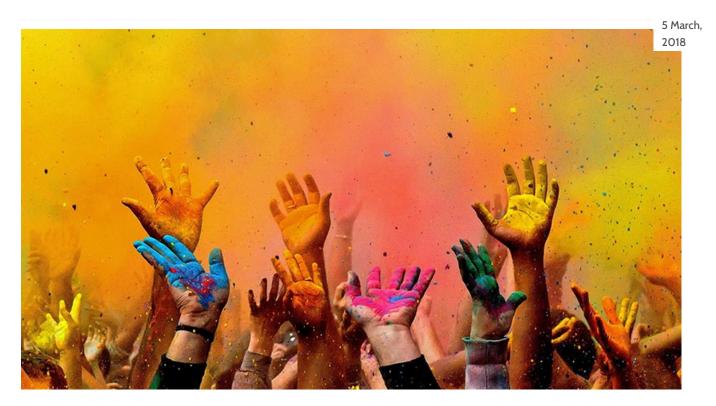

# Holi Festival of Colours Planned Friday at SWOSU

The SWOSU International Student Association (SISA) will host a Holi Festival this Friday, March 9, at 3 p.m. on the Weatherford campus.

Holi, also known as "festival of colours," is a celebration in the Hindu culture that is traditionally celebrated in India.

The festival at SWOSU will be held on the Memorial Student Center lawn, near the Clock Tower area. It is free and open to the public.

Holi is celebrated by people throwing dry colored powder in a crowd of people and smearing it on each other's faces. People take great joy in getting colored in the different colors and seeing the crowd becoming more colorful as the festival goes on. SISA will provide the colors to throw. They also advise wearing appropriate clothes that can get dirty.

The festival celebrates the triumph of good versus evil, the return of spring and the completion of winter. It is also a celebration of giving thanks, good harvest, and a time for people to gather, mend relationships and have a great time with others.