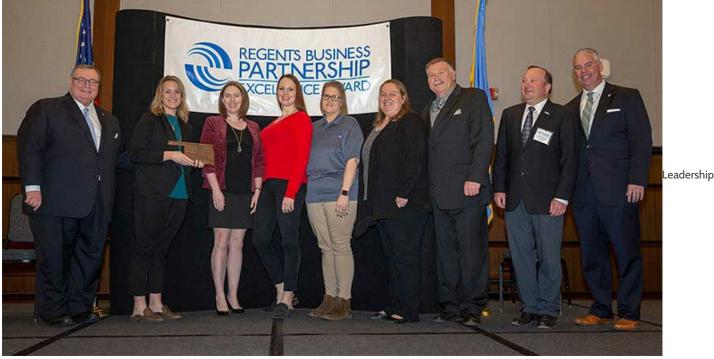

# Leadership Weatherford & SWOSU Honored for Partnership

Weatherford and Southwestern Oklahoma State University were recently honored by the Oklahoma State Regents for Higher Education (OSRHE) for their partnership. Among those attending the luncheon were (from left): OSRHE Chancellor Glen Johnson; Weatherford Chamber of Commerce Executive Director Haley Kliewer; Lisa Thiessen, Leia Moore, Cindi Albrightson and Lori Gwyn, all from SWOSU; Business Enterprise Center Director Doug Misak; SWOSU President Randy Beutler; and Oklahoma Secretary of Commerce and Workforce Development Sean Kouplen.