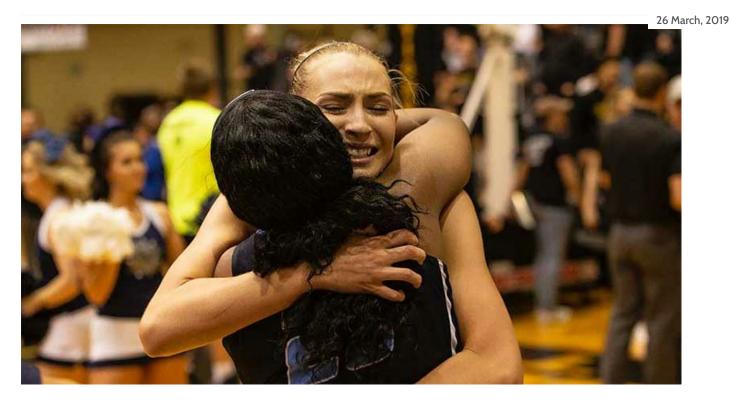

## NCAA Final Four Watch Party is Wednesday at SWOSU

A Final Four watch party is planned Wednesday evening, March 27, for the SWOSU Lady Bulldog basketball team's semifinal game against Indiana (PA).

The game, being played in Columbus (OH), begins at 5 p.m. The free watch party will be held at the Pioneer Cellular Event Center on the Weatherford campus. Nate Downs, director of the center, said the party will be showing the national TV broadcast of the game on CBS Sports Network.

There will be a 16-foot screen and concession stand. Everyone is invited.

SWOSU, seeded #2 in the national tourney, defeated St. Anslem (NH) on Tuesday afternoon, 71-61, while Indiana (PA) defeated Azusa Pacific (CA), 73-60.