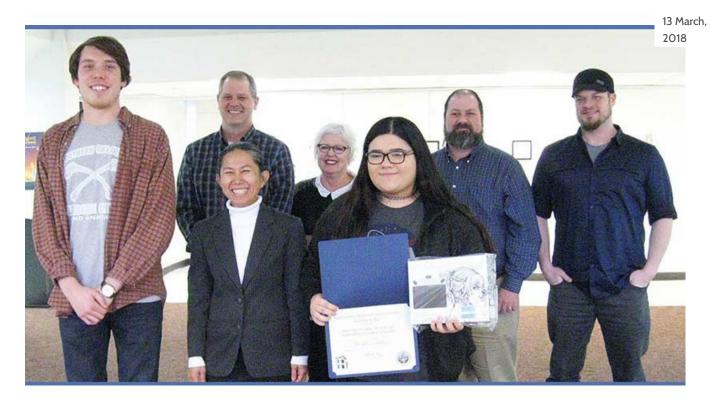

## Hennessey Senior Wins Digital Graphic Art Contest at SWOSU

Photo Caption: Hennessey High School senior Mirian Ortega (front far right) recently won a digital graphic art contest for high school seniors at Southwestern Oklahoma State University in Weatherford. Ortega won a \$1,000 scholarship and Wacom tablet. Ortega is with judges (front from left) John Herring and Dr. Siriporn Peters and (back from left) Dr. Joel Kendall, Marsha Carman, Jason Dupree and Kyle Wright.

Hennessey High School student Mirian Ortega recently won a digital graphic art contest for high school seniors at Southwestern Oklahoma State University in Weatherford.

The contest was part of a workshop being held at SWOSU. Ortega won a \$1,000 scholarship from the SWOSU Foundation and a Wacom tablet from the Department of Art, Communication and Theatre.

Judges for the contest were Dr. Joel Kendall, chair of the Department of Art, Communication and Theatre; Jason Dupree, director of SWOSU Libraries; Masha Carman, instructor in the Department of Art, Communication and Theatre; Kyle Wright, SWOSU graphic designer; and John Herring, a senior graphic design student.