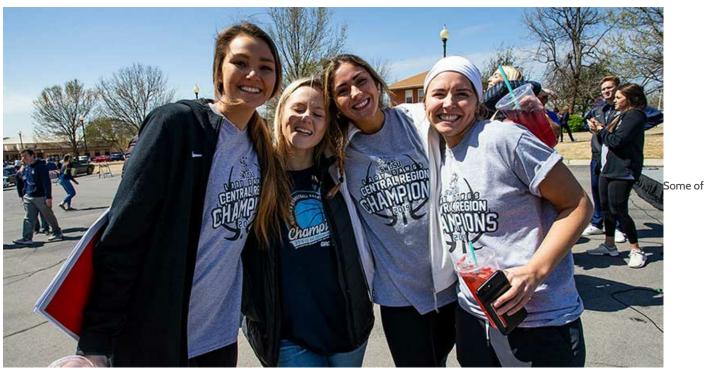

### Celebrate the Season Held Monday to Honor the SWOSU Lady Bulldogs

A large crowd

turned out to honor the Lady Bulldogs who finished the season with a 35-2 record and played in the NCAA Division II national championship game on Friday night. The Lady Bulldogs lost a heartbreaker in double overtime to Lubbock Christian University.

the players enjoying the festivities were (from left): Maddie Sperle, Piedmont sophomore; Alexa Harvey, Weatherford sophomore; Lauren Ramey, Keifer freshman; and Ashlyn Basler, Yukon freshman.

"Celebrate the Season" in honor of the Southwestern Oklahoma State University women's basketball team took place Monday on the Weatherford campus.