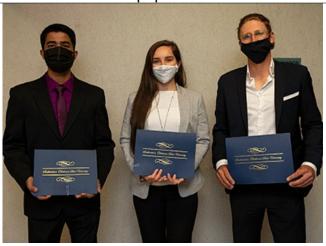

(From left): Hamza Jamil, Pakistan, Dr. W.W. Ward & Elsie Ward Memorial Scholarhsip; Smeyder 'Steffi' Silvera, Paraguay, Dr. Albert H. Gabriel Endowment Scholarship; Gregor Weck, Germany, Jerry W. & Shawn L. Grizzle Endowment Scholarship