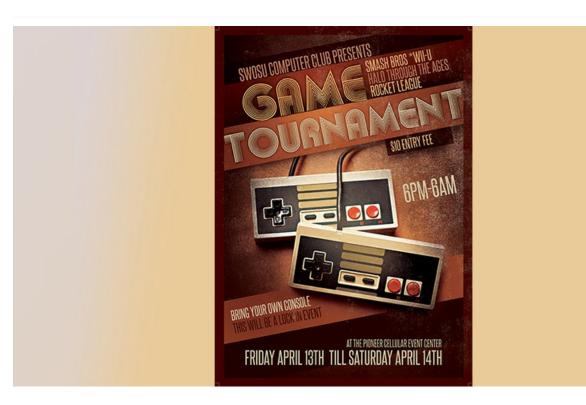

## Gaming Tournament Planned April 13-14 at SWOSU

The annual SWOSU Computer Club Gaming Tournament will be Friday, April 13, at 6 p.m. until Saturday, April 14, at 6 a.m. in the Pioneer Cellular Event Center in Weatherford.

The public is invited to participate.

Tournaments, which will be held in the lobby of the Pioneer Cellular Event Center, consist of Rocket League 2 vs 2, Halo through the Ages (Halo Master chief collection), and Super Smash Bros. for Wii U 1 vs 1 and 2 vs 2.

Tournaments will start at 7 p.m. and will continue throughout the night until a winner is crowned. It is \$10 to attend the event and nothing extra to enter each tournament.

Food and drinks will be available for purchase.

For additional information, contact Hayden Harrington at hayden.harrington@swosu.edu or 580.774.3751.

| Academics             | D |
|-----------------------|---|
| Administration        | D |
| Alumni and Foundation | D |
| Community             | D |
| Events                | D |
| Faculty and Staff     | D |
| Miscellaneous         | D |
| Sayre                 | D |
| Students              | D |
|                       |   |