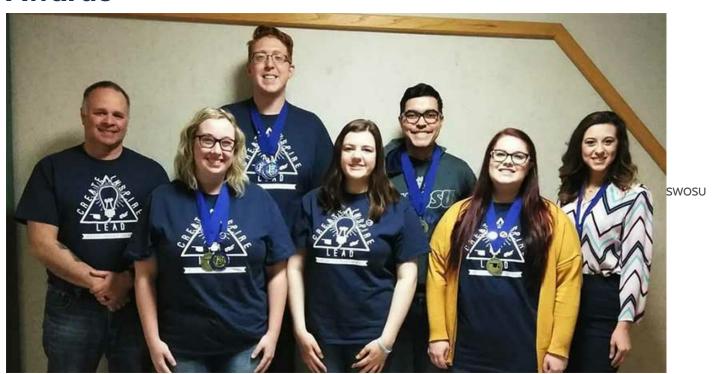

## SWOSU Phi Beta Lambda Students Win Top Awards

students won many top awards at the recent 2019 Oklahoma FBLA-PBL State Leadership Conference. Winning were (front from left): Kendra Gift, Grace Seelke and Breane Smith. Back row from left—Dr. Todd Wiggen (co-advisor), Ethan Mazzio, Edwin Martinez, and Cassandra Purintun. Not pictured are Dr. Holly McKee (co-advisor), Cassie Bobbitt, Carlie McKinney and Brooke Tignor.