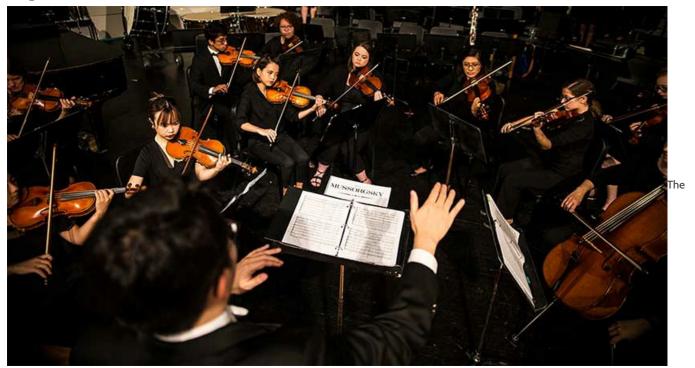

# SWOSU Orchestra Plans Final Spring Concert on April 16

SWOSU Symphony Orchestra plans its last concert of the spring season on Tuesday, April 16, on the Weatherford campus.

The SWOSU Symphony Orchestra will present its last concert of the spring season featuring the winners of the 2018 Joyce Adams Curtis Concerto Competition on Tuesday, April 16.

The 7 p.m. concert will be held in the Fine Arts Center on the Weatherford campus. Admission is free, and the public is invited.

The winners from the instrumental division are Iue Nin Annie Chu and Yun Ru Li, students of Dr. Shelley Martison, who will perform Franz Doppler's *Concerto for Two Flutes and Orchestra*. The winner from the vocal division is Brianna Boyce, student of Dr. Robin Griffeath who will sing Gian Carlo Menoti's aria *Oh, My Love, at Last the Hour Has Come*.

The orchestra will also perform Italian composer Ottorino Respighi's most famous work, Pines of Rome.

| Academics             | <b>D</b> |
|-----------------------|----------|
| Administration        | <b>D</b> |
| Alumni and Foundation | <b>D</b> |
| Community             | <b>D</b> |
| Events                | <b>D</b> |
| Faculty and Staff     | D        |
| Miscellaneous         | D        |
| Sayre                 | D        |
| Students              | D        |
|                       |          |