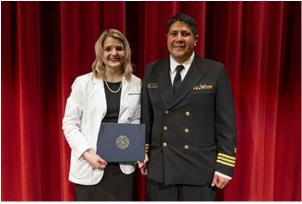

Receiving a \$10,000 Cardinal Health Scholarship was Benjamin C. Sandecki of Claremore. Making the presentation was Becky Gillenwater, a Cardinal Health representative.

Among the SWOSU students receiving awards was Briana L. Ketcher of Tahlequah, \$1,500 SW Pharmacy Alumni Association Scholarship.