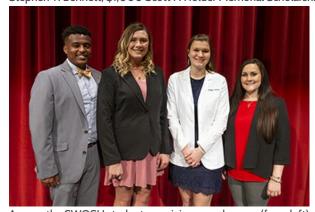

Among the SWOSU students receiving awards from Claremore were: (from left): Raven S. Hayworth, \$1,000 Cindy Toal Memorial Scholarship; Stephen T. Bennett, \$1,000 Scott F. Holder Memorial Scholarship; and Katelyn L. Bunch, \$2,000 Jerry & Margaret Hodge Practice Grant.