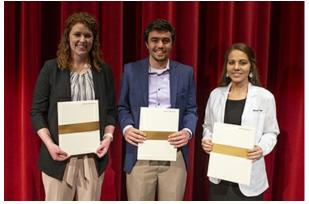

Among the SWOSU students receiving awards from Piedmont were (from left): Divine T. Kulu, \$3,000 Jason & Gena Dupus Endowed Scholarship; Delphine M. Tambe, \$3,000 Irby Family Practice Grant; and Michael C. Bates, \$1,300 Brewster Family Scholarship.