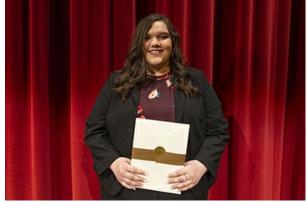

Among the SWOSU students receiving awards was Cassiday C. Thompson of Anadarko, \$1,000 Ina G. Black Memorial Scholarship.

Among the SWOSU students receiving awards were: (from left): Abigail B. Newman, Dacoma, \$1,000 Charles & Elizabeth Schwartz Memorial Scholarship; Gage T. Bouzidan, Alva, \$1,800 Amy Switzer Jones Memorial Scholarship; and Micah M. Foale, Fargo, \$1,000 Jim Lett Family Practice Grant