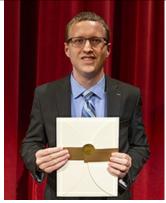

Receiving a \$10,000 Cardinal Health Scholarship was Benjamin C. Sandecki of Claremore. Making the presentation was Becky Gillenwater, a Cardinal Health representative.

Among the SWOSU students receiving awards was Briana L. Ketcher of Tahlequah, \$1,500 SW Pharmacy Alumni Association Scholarship.