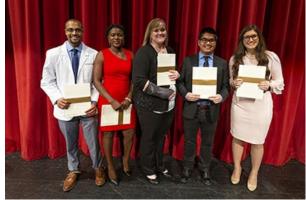

Among the SWOSU students receiving awards from Piedmont were (from left): Divine T. Kulu, \$3,000 Jason & Gena Dupus Endowed Scholarship; Delphine M. Tambe, \$3,000 Irby Family Practice Grant; and Michael C. Bates, \$1,300 Brewster Family Scholarship.