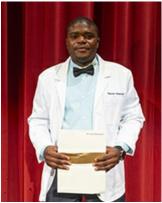

Receiving a \$10,000 Cardinal Health Scholarship was Benjamin C. Sandecki of Claremore. Making the presentation was Becky Gillenwater, a Cardinal Health representative.

Among the SWOSU students receiving awards was Briana L. Ketcher of Tahlequah, \$1,500 SW Pharmacy Alumni Association Scholarship.