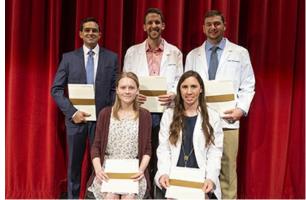

Among the SWOSU students receiving awards from Oklahoma City were: (front from left): Julian V. Nguyen, \$1,000 Timmons SWOSU Foundation Scholarship; Le Nguyen, \$1,500 Dr. Gary Russi Endowed Scholarship; Rachel E. Cook, \$1,000 Ronnie Scott Holuby Endowed Scholarship; and Caroline G. O'Hare, \$1,000 Nathaniel P. Monaghan Memorial Scholarship. Back from left—Long N. Le, \$2,000 The Secundum Artem Compounding Scholarship; Trang L. Nguyen, \$2,500 Walgreens Diversity & Inclusion Excellence Award; Ngan-Dinh A. Nguyen, \$2,500 Walgreens Multilingual Diversity Scholarship; Margaret N. Pham, \$1,000 H. F. Timmons Memorial Scholarship; and Luan N. Le, \$1,000 Norman E. Foster Memorial Scholarship.