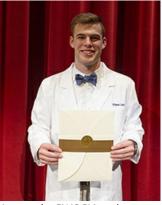

Receiving a \$10,000 Cardinal Health Scholarship was Benjamin C. Sandecki of Claremore. Making the presentation was Becky Gillenwater, a Cardinal Health representative.

Among the SWOSU students receiving awards was Briana L. Ketcher of Tahlequah, \$1,500 SW Pharmacy Alumni Association Scholarship.