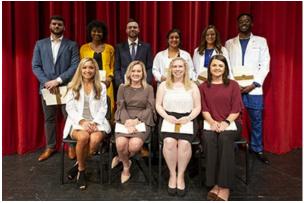

Among the SWOSU students receiving awards were: (front from left): Maria N. Wilson, Lawton, \$2,000 Jerry & Margaret Hodge Practice Grant; Carley L. Thomas, Lawton, \$2,000 Velma Eaton Memorial Scholarship; Schyler Burk, Lawton, \$1,000 Lassiter Family Scholarship; and Alexis R. Lovett, Fletcher, \$2,000 Reinhaus Family Foundation Scholarship. Back from left—(from Lawton): Eduardo Itunregui, \$1,000 B.G. Keller, Jr. Memorial Scholarship; Kadesha Williamson, \$2,000 The Secundum Artem Compounding Scholarship; Kyle L. Carter, \$1,000 H. David Bergman Scholarship; Secilia M. Ramirez, \$1,000 Richard M. Allen Pharmacy Scholarship; Michelle R. Bannon, \$2,000 Best Value Pharmacies Independent Scholarship; and Osakpolo T. Akpiri, \$1,500 Baucum Family Practice Grant.