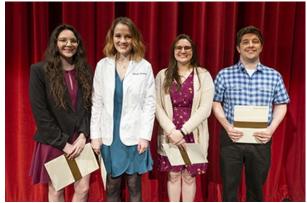

Among the SWOSU students receiving awards were (from left): Daniel B. Miller, Elk City, \$1,000 Billy G. Wells Scholarship; and Jordyn K. Richey, Elk City, \$1,000 Donald R. Masse Memorial Practice Grant.

Among the SWOSU students receiving awards were (from left): Mykinzy C. Diggs, Tishomingo, \$1,000 Wayne Bearden Memorial Scholarship; and Charles M. Russell Wapanucka, \$1,000 Michael J. Nault Endowed Scholarship.