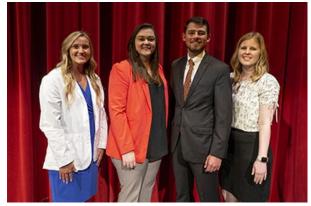

Among the SWOSU students receiving awards from Edmond were: (front from left): Ashtyn R. Manning, \$1,000 Timmons SWOSU Foundation Scholarship; and Kayley A. Humann, \$1,000 Warden Family Scholarship. Back from left—Robert J. Harwell, \$2,000 Pharmcare USA Scholarship; Colton M. Sharp, \$1,000 Harold Burton Memorial Practice Grant; and Brett W. McNaughton, \$2,000 Best Value Pharmacies Independent Scholarship.