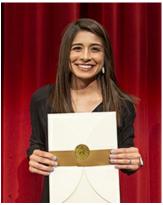

Among the SWOSU students receiving awards were: (front from left): Maria N. Wilson, Lawton, \$2,000 Jerry & Margaret Hodge Practice Grant; Carley L. Thomas, Lawton, \$2,000 Velma Eaton Memorial Scholarship; Schyler Burk, Lawton, \$1,000 Lassiter Family Scholarship; and Alexis R. Lovett, Fletcher, \$2,000 Reinhaus Family Foundation Scholarship. Back from left—(from Lawton): Eduardo Itunregui, \$1,000 B.G. Keller, Jr. Memorial Scholarship; Kadesha Williamson, \$2,000 The Secundum Artem Compounding Scholarship; Kyle L. Carter, \$1,000 H. David Bergman Scholarship; Secilia M. Ramirez, \$1,000 Richard M. Allen Pharmacy Scholarship; Michelle R. Bannon, \$2,000 Best Value Pharmacies Independent Scholarship; and Osakpolo T. Akpiri, \$1,500 Baucum Family Practice Grant.