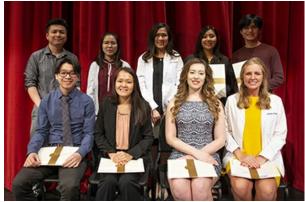

Among the SWOSU students receiving awards from Oklahoma City were: (front from left): Julian V. Nguyen, \$1,000 Timmons SWOSU Foundation Scholarship; Le Nguyen, \$1,500 Dr. Gary Russi Endowed Scholarship; Rachel E. Cook, \$1,000 Ronnie Scott Holuby Endowed Scholarship; and Caroline G. O'Hare, \$1,000 Nathaniel P. Monaghan Memorial Scholarship. Back from left—Long N. Le, \$2,000 The Secundum Artem Compounding Scholarship; Trang L. Nguyen, \$2,500 Walgreens Diversity & Inclusion Excellence Award; Ngan-Dinh A. Nguyen, \$2,500 Walgreens Multilingual Diversity Scholarship; Margaret N. Pham, \$1,000 H. F. Timmons Memorial Scholarship; and Luan N. Le, \$1,000 Norman E. Foster Memorial Scholarship.