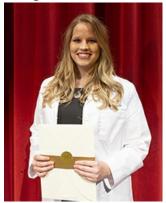

Among the SWOSU students receiving awards from Oklahoma City were: (front from left): Julian V. Nguyen, \$1,000 Timmons SWOSU Foundation Scholarship; Le Nguyen, \$1,500 Dr. Gary Russi Endowed Scholarship; Rachel E. Cook, \$1,000 Ronnie Scott Holuby Endowed Scholarship; and Caroline G. O'Hare, \$1,000 Nathaniel P. Monaghan Memorial Scholarship. Back from left—Long N. Le, \$2,000 The Secundum Artem Compounding Scholarship; Trang L. Nguyen, \$2,500 Walgreens Diversity & Inclusion Excellence Award; Ngan-Dinh A. Nguyen, \$2,500 Walgreens Multilingual Diversity Scholarship; Margaret N. Pham, \$1,000 H. F. Timmons Memorial Scholarship; and Luan N. Le, \$1,000 Norman E. Foster Memorial Scholarship.