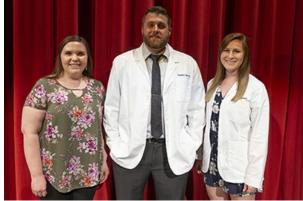

Among the SWOSU students receiving awards from Edmond were: (front from left): Ashtyn R. Manning, \$1,000 Timmons SWOSU Foundation Scholarship; and Kayley A. Humann, \$1,000 Warden Family Scholarship. Back from left—Robert J. Harwell, \$2,000 Pharmcare USA Scholarship; Colton M. Sharp, \$1,000 Harold Burton Memorial Practice Grant; and Brett W. McNaughton, \$2,000 Best Value Pharmacies Independent Scholarship.