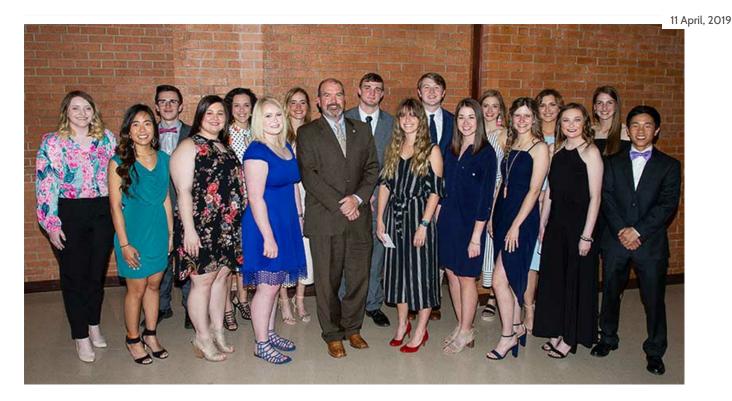

## SWOSU 2018-19 PLC Honored at Banquet

J.D. Strong (center), director of the Oklahoma Department of Wildlife Conservation, was guest speaker at the 13<sup>th</sup> annual Southwestern Oklahoma State University President's Leadership Class (PLC) banquet held recently on the Weatherford campus. Strong is joined by members of the 2018-19 PLC Class at SWOSU who were honored at the banquet. They are (from left): Kylee Massey, Adair; Shania Do, Oklahoma City (OK School of Science & Mathematics); Jake Kimmel, Yukon; Matalea Maddox, Elk City; Amy White, Tipton; Jillian Schneberger, Canute; Alisa Friesen, Arnett; Brody Hedges, Seiling; Alexa White, Woodward; Shylar Thornton, Elk City; Morgan Duckwall, Newcastle; Audrey Christian, Weatherford; Natalie Kinder, Arapaho-Butler; Natalee Karcher, Midland TX (Greenwood); Cassidy Moses, Weatherford; Ashtyn McAdoo, Piedmont; and Victor Do, Norman.