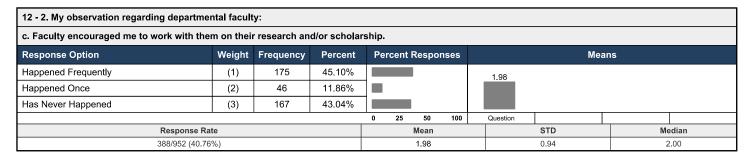

| 12 - 2. My observation regarding dep | artmental facul | ty:           |         |                   |          |      |        |
|--------------------------------------|-----------------|---------------|---------|-------------------|----------|------|--------|
| b. Faculty encourage me to pursue g  | raduate/profess | sional study. |         |                   |          |      |        |
| Response Option                      | Weight          | Frequency     | Percent | Percent Responses |          | Mean | ıs     |
| Happened Frequently                  | (1)             | 265           | 67.95%  |                   |          |      |        |
| Happened Once                        | (2)             | 51            | 13.08%  |                   | 1.51     |      |        |
| Has Never Happened                   | (3)             | 74            | 18.97%  |                   |          |      |        |
|                                      |                 |               |         | 0 25 50 100       | Question |      |        |
| Respo                                | nse Rate        |               |         | Mean              |          | STD  | Median |
| 390/952                              | (40.97%)        |               |         | 1.51              | (        | 0.79 | 1.00   |