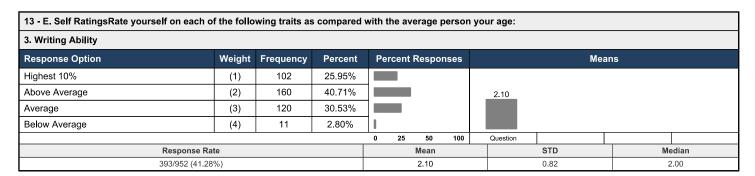

| 38.07%   |        |         |       |       |      |          |      |     |       |
| Below Average                 | (4)                        | 24             | 6.09%    |        |         |       |       |      |          |      |     |       |
|                               | •                          |                |          | 0      | 25      | 50    | 100   |      | Question |      |     |       |
|                               | Response Rate              |                |          |        |         | Mean  |       |      |          | STD  | M   | edian |
|                               | 394/952 (41.39%)           |                |          |        |         | 2.28  |       |      |          | 0.88 |     | 2.00  |

**Level:** Southwestern Oklahoma State University





| 13 - E. Self RatingsRate you | 13 - E. Self RatingsRate yourself on each of the following traits as compared with the average person your age: |        |           |         |    |       |        |      |          |      |     |       |
|------------------------------|-----------------------------------------------------------------------------------------------------------------|--------|-----------|---------|----|-------|--------|------|----------|------|-----|-------|
| 5. Self-Confidence           |                                                                                                                 |        |           |         |    |       |        |      |          |      |     |       |
| Response Option              |