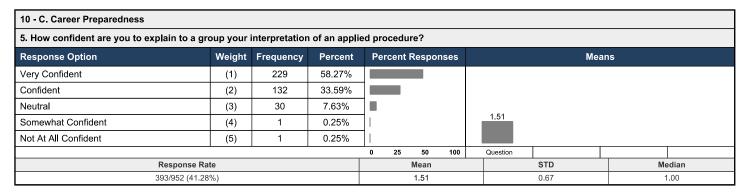

**Level:** Southwestern Oklahoma State University

| 10 - C. Career Preparedness         | 10 - C. Career Preparedness |           |         |        |         |      |          |      |        |  |  |  |  |
|-------------------------------------|-----------------------------|-----------|---------|--------|---------|------|----------|------|--------|--|--|--|--|
| 6. How confident are you to explain | your ideas in wr            | iting?    |         |        |         |      |          |      |        |  |  |  |  |
| Response Option                     | Weight                      | Frequency | Percent | Percen | t Respo | nses |          | Mea  | ins    |  |  |  |  |
| Very Confident                      | (1)                         | 223       | 56.89%  |        |         |      |          |      |        |  |  |  |  |
| Confident                           | (2)                         | 132       | 33.67%  |        |         |      |          |      |        |  |  |  |  |
| Neutral                             | (3)                         | 30        | 7.65%   |        |         |      |          |      |        |  |  |  |  |
| Somewhat Confident                  | (4)                         | 5         | 1.28%   | 1      |         |      | 1.55     |      |        |  |  |  |  |
| Not At All Confident                | (5)                         | 2         | 0.51%   | ]      |         |      |          |      |        |  |  |  |  |
|                                     |                             |           |         | 0 25   | 50      | 100  | Question |      |        |  |  |  |  |
| Resp                                | onse Rate                   | •         |         |        | Mean    |      |          | STD  | Median |  |  |  |  |
| 392/9                               | 52 (41.18%)                 |           |         |        | 1.55    |      |          | 0.73 | 1.00   |  |  |  |  |