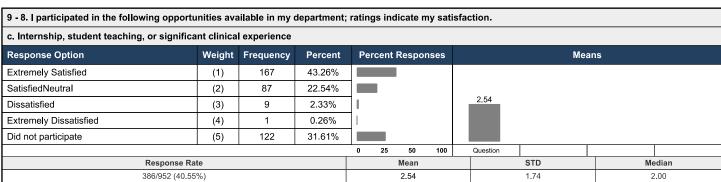

|    |       |  |  |  |
|                                                                                                                    | •                                          |     |        | 0 | 25 | 50   | 100 | Question |     |    |       |  |  |  |
| Response Ra                                                                                                        | ite                                        |     |        |   |    | Mean |     |          | STD | Me | edian |  |  |  |
| 388/952 (40.76%) 2.66 1.74 2.00                                                                                    |                                            |     |        |   |    |      |     |          |     |    |       |  |  |  |

**Level:** Southwestern Oklahoma State University





| 107 1 1 4 | I. Department-sponsored tutoring or study group |                           |                                              |                                                                |                                                                |  |  |  |  |  |  |  |  |  |
|-----------|-------------------------------------------------|---------------------------|----------------------------------------------|----------------------------------------------------------------|----------------------------------------------------------------|--|--|--|--|--|--|--|--|--|
| Weight    | Frequency                                       | Percent                   | Percent Responses                            | Mea                                                            | an