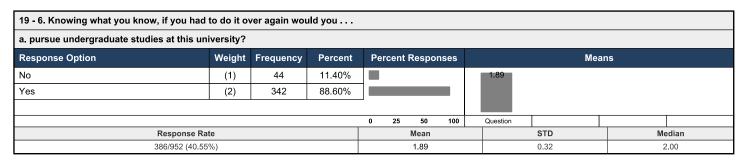

| (3)              | 47        | 19.34%  |                         |      |     |  |  |  |  |  |
| I expect the loan repayment to take over 15 years.                        | (4)              | 33        | 13.58%  |                         |      |     |  |  |  |  |  |
|                                                                           | •                | •         |         | 0 25                    | 5 50 | 100 |  |  |  |  |  |
|                                                                           | Response Rate    |           |         |                         |      |     |  |  |  |  |  |
|                                                                           | 243/952 (25.53%) |           |         |                         |      |     |  |  |  |  |  |



| 19 - 6. Knowing what you know, if you had to do it over again would you |        |           |         |         |        |      |          |      |    |       |  |  |
|-------------------------------------------------------------------------|--------|-----------|---------|---------|--------|------|----------|------|----|-------|--|--|
| b. pursue undergraduate studies in your field/major?                    |        |           |         |         |        |      |          |      |    |       |  |  |
| Response Option                                                         | Weight | Frequency | Percent | Percent | Respoi | nses | Means    |      |    |       |  |  |
| No                                                                      | (1)    | 57        | 14.92%  |         |