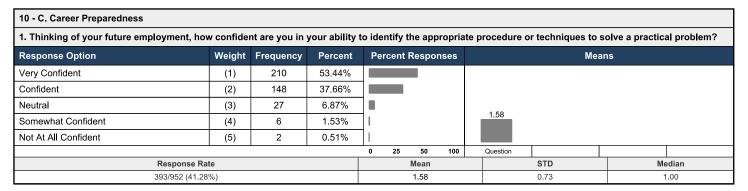

|          |     |    |       |  |  |  |  |
|                                                                                                                    | •                               |     |        | 0 2 | 25 5 | 50 | 100 | Question |     |    |       |  |  |  |  |
| Response Ra                                                                                                        | te                              |     |        |     | Mea  | an |     |          | STD | Me | edian |  |  |  |  |
| 382/952 (40.13                                                                                                     | 382/952 (40.13%) 2.72 1.76 2.00 |     |        |     |      |    |     |          |     |    |       |  |  |  |  |

**Level:** Southwestern Oklahoma State University



| 10 - C. Career Preparedness             | I0 - C. Career Preparedness     |                |             |          |         |          |        |           |          |                |             |       |  |  |
|-----------------------------------------|---------------------------------|----------------|-------------|----------|---------|----------|--------|-----------|----------|----------------|-------------|-------|--|--|
| 2. How confident are you in your abilit | y to manage n                   | nultiple tasks | or responsi | bilities | s, pric | ritize v | work a | activitie | s, and s | chedule work a | ccordingly? |       |  |  |
| Response Option                         | Weight                          | Frequency      | Percent     | Per      | cent l  | Respor   | nse