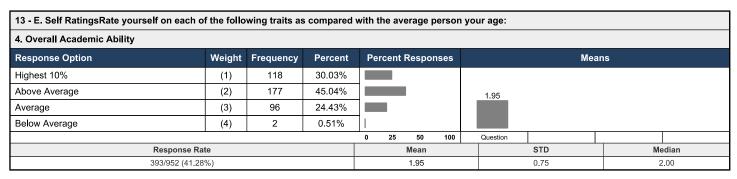

38.07%   |        |         |       |       |      |          |      |     |       |
| Below Average                 | (4)                        | 24             | 6.09%    |        |         |       |       |      |          |      |     |       |
|                               | •                          |                |          | 0      | 25      | 50    | 100   |      | Question |      |     |       |
|                               | Response Rate              |                |          |        |         | Mean  |       |      |          | STD  | M   | edian |
|                               | 394/952 (41.39%)           |                |          |        |         | 2.28  |       |      |          | 0.88 |     | 2.00  |

**Level:** Southwestern Oklahoma State University





| 13 - E. Self RatingsRate you | 13 - E. Self RatingsRate yourself on each of the following traits as compared with the average person your age: |        |           |         |    |       |        |      |          |      |     |       |
|------------------------------|-----------------------------------------------------------------------------------------------------------------|--------|-----------|---------|----|-------|--------|------|----------|------|-----|-------|
| 5. Self-Confidence           |                                                                                                                 |        |           |         |    |       |        |      |          |      |     |       |
| Response Option              |