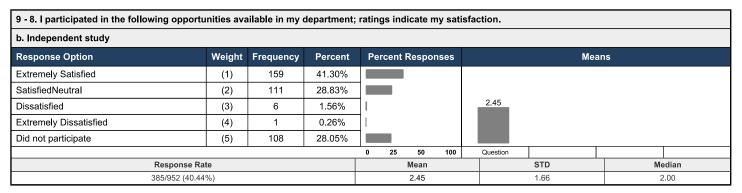

|    |       |  |  |  |
|                                                                                                                    | •                                          |     |        | 0 | 25 | 50   | 100 | Question |     |    |       |  |  |  |
| Response Ra                                                                                                        | ite                                        |     |        |   |    | Mean |     |          | STD | Me | edian |  |  |  |
| 388/952 (40.76%) 2.66 1.74 2.00                                                                                    |                                            |     |        |   |    |      |     |          |     |    |       |  |  |  |

**Level:** Southwestern Oklahoma State University





| 107 1 1 4 | I. Department-sponsored tutoring or study group |                           |                                              |                                                                |                                                                |  |  |  |  |  |  |  |  |  |
|-----------|-------------------------------------------------|---------------------------|----------------------------------------------|----------------------------------------------------------------|----------------------------------------------------------------|--|--|--|--|--|--|--|--|--|
| Weight    | Frequency                                       | Percent                   | Percent Responses                            | Mea                                                            |