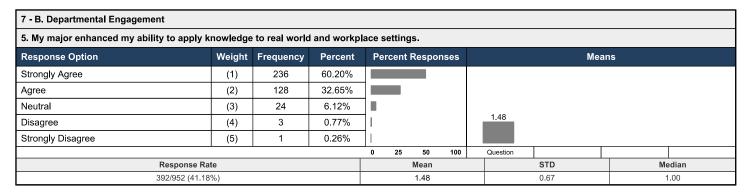

| 7 - B. Departmental Engagement                                                           | - B. Departmental Engagement |     |        |      |       |     |          |      |   |      |  |  |  |
|------------------------------------------------------------------------------------------|------------------------------|-----|--------|------|-------|-----|----------|------|---|------|--|--|--|
| 3. My major enhanced my ability to compare and contrast different perspectives/theories. |                              |     |        |      |       |     |          |      |   |      |  |  |  |
| Response Option Weight Frequency Percent Percent Responses Means                         |                              |     |        |      |       |     |          |      |   |      |  |  |  |
| Strongly Agree                                                                           | (1)                          | 237 | 60.31% |      |       |     |          |      |   |      |  |  |  |
| Agree                                                                                    | (2)                          | 135 | 34.35% |      |       |     |          |      |   |      |  |  |  |
| Neutral                                                                                  | (3)                          | 18  | 4.58%  |      |       |     |          |      |   |      |  |  |  |
| Disagree                                                                                 | (4)                          | 3   | 0.76%  | ]    |       |     | 1.46     |      |   |      |  |  |  |
| Strongly Disagree                                                                        | (5)                          | 0   | 0.00%  | 1    |       |     |          |      |   |      |  |  |  |
|                                                                                          | •                            |     |        | 0 25 | 50    | 100 | Question |      |   |      |  |  |  |
| Response Ra                                                                              |                              |     | STD    | Me   | edian |     |          |      |   |      |  |  |  |
| 393/952 (41.28                                                                           | %)                           |     |        |      | 1.46  |     |          | 0.62 | 1 | 1.00 |  |  |  |