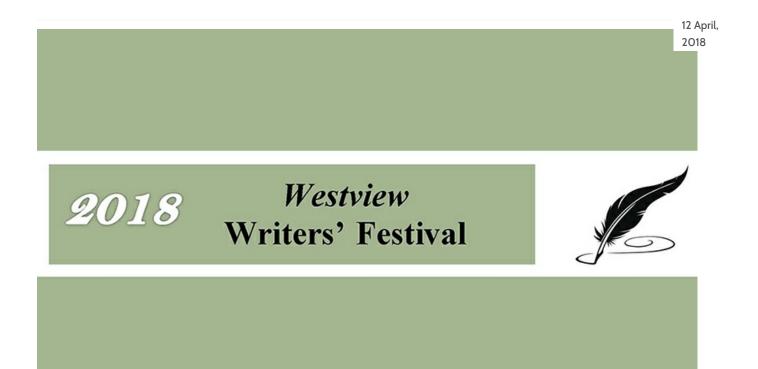

# SWOSU's Westview Writers' Festival Planned April 24-25

Southwestern Oklahoma State University's annual *Westview* Writers' Festival will be on Tuesday, April 24, and Wednesday, April 25 on the Weatherford campus.

On Tuesday, Marshall Todd Fuller will conduct a creative nonfiction writing workshop, and, on Wednesday, 2015-16 Poet Laureate Benjamin Myers conduct a poetry workshop.

The event celebrates the ongoing publication of *Westview*, SWOSU's literary journal, and supports emerging writers and publishers. Offering the workshops and readings by feature authors and students, the festival provides both education and entertainment while fostering the art of creative writing.