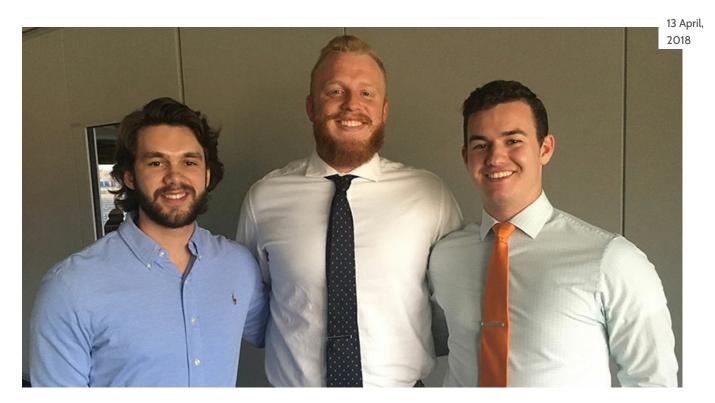

# **New Officers Named for SWOSU Student Government Association**

New officers for Southwestern Oklahoma State University's Student Government Association in Weatherford were recently elected for the 2018-2019 year. They are (from left): Jacob Cope, Altus, treasurer; Marshall Wallace, Piedmont, president; and Levi Muller, Altus, vice president.