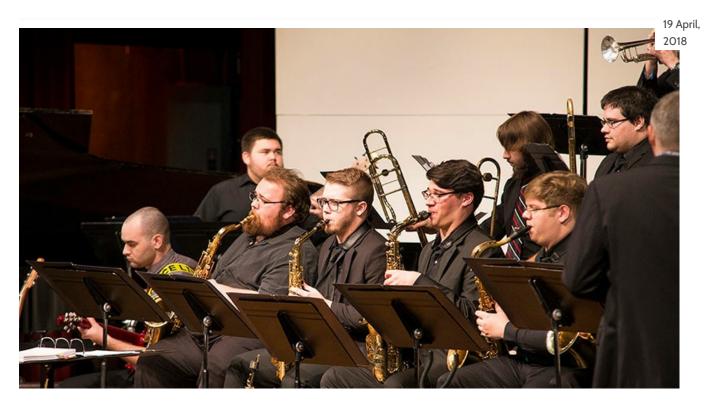

## SWOSU Jazz Plans End-of-Year Concert this Sunday

Southwestern Oklahoma State University jazz wraps up the academic year with a swingin' show this Sunday, April 22, at 3 p.m. in the SWOSU Fine Arts Center Auditorium on the Weatherford campus.

Admission is free, and the public is invited.

SWOSU Associate Professor Dr. Richard Tirk said Jazz Ensemble 'B' will kick off the show with a blues by California based composer Aaron Lington. Their selections will also include the Sammy Nestico sax feature 'Lonely Street' with senior computer science major Noah Camp soloing and end with the Weather Report classic, 'Birdland'.

Jazz 'A' will present a myriad of tunes including Lerner and Loewe's Broadway hit, 'It's almost like being in love' with sophomore education major Madeline Kimball on vocals and another Broadway duo, Rodgers and Hart's tune 'My Romance' featuring junior music performance major Jordan Irizarry on sax. Also on the program are newer pieces by Alan Baylock and favorites by Gordon Goodwin and Dizzy Gillespie.