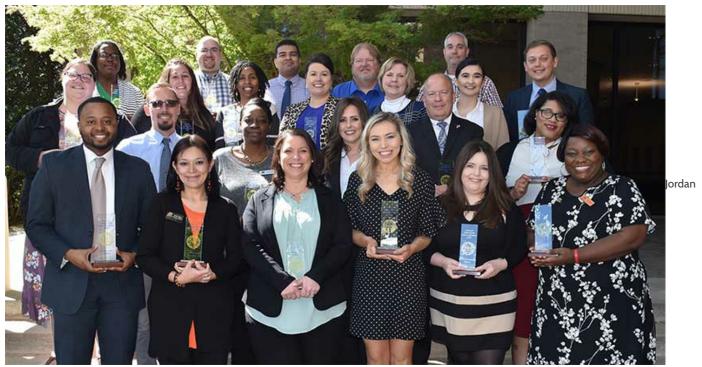

# SWOSU Pair Completes OSRHE Student Affairs Leadership Academy

Selman (second row third from left) was one of two SWOSU employees who were recently recognized for completing the Oklahoma State Regents for Higher Education's Council on Student Affairs 2018-19 Leadership Academy. Not pictured is SWOSU's Heather Hummel.

Two Southwestern Oklahoma State University employees—Heather Hummel and Jordan Selman—were recently recognized for completing the Oklahoma State Regents for Higher Education's Council on Student Affairs 2018-19 Leadership Academy.

The academy was comprised of 25 student affairs professionals from 14 of the state's public and private higher education institutions. Academy participants received enhanced professional development opportunities by attending seven formal skill-training workshops and seminars led by experienced student affairs leaders.