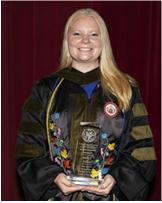

(from left): Kyle R. Klish, Oklahoma City, OSHP Award; Cindy X. Phan, Oklahoma City, College of Pharmacy Recognition Award; and Mandee R. Davis, Edmond, Excellence in Community Practice.

(from left): Cassie M. Shaw, McLoud, College of Pharmacy Recognition Award; Raymond E. Leniger, Choctaw, The Merck Manual Award for Academic Excellence; and Conner A. Patton, Tecumseh, College of Pharmacy Recognition Award.