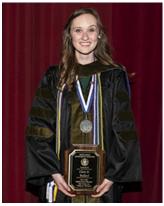

(from left): Chaz K. Hurt, Carnegie, Excellence in Pharmacy Practice (Eastern); and Ashlee N. Gutierrez, Ft. Cobb, OPhA Membership Award.

Claire E. Bullard, Ada, Excellence in Pharmacy Practice (Central/Western).