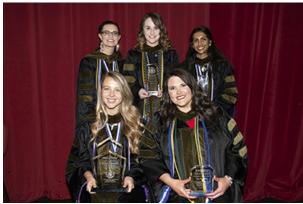

(front from left): Madison J. Duckwall, Newcastle, College of Pharmacy 2019 Outstanding Graduate; and Cara D. Zellner, Newcastle, Pharmacy Alumni Association Leadership & Service Award. Back from left—Robin J. Heckes, Norman, APhA-ASP Outstanding Senior Recognition Award; Morgan Al Logston, Moore, College of Pharmacy Recognition Award; and Meenu S. Thomas, College of Pharmacy Recognition Award.