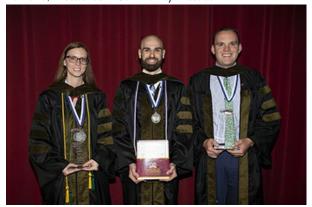

(front from left): Bonnie J. James, Sperry, Wolters Kluwer Award of Excellence in Clinical Communications; and Megan E. Luellen, Hulbert, College of Pharmacy Recognition Award. Back from left—Benjamin J. Jacobs, Bartlesville, College of Pharmacy Recognition Award; Meagan T. Holley, Broken Arrow, Mylan Excellence in Pharmacy Award; and Ashlea T. Herzfeld, Broken Arrow, College of Pharmacy Recognition Award.