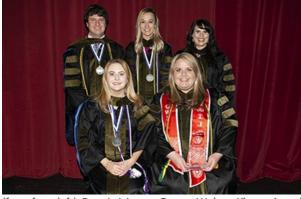

(front from left): Bonnie J. James, Sperry, Wolters Kluwer Award of Excellence in Clinical Communications; and Megan E. Luellen, Hulbert, College of Pharmacy Recognition Award. Back from left—Benjamin J. Jacobs, Bartlesville, College of Pharmacy Recognition Award; Meagan T. Holley, Broken Arrow, Mylan Excellence in Pharmacy Award; and Ashlea T. Herzfeld, Broken Arrow, College of Pharmacy Recognition Award.