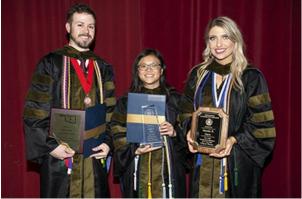

(front from left): Madison J. Duckwall, Newcastle, College of Pharmacy 2019 Outstanding Graduate; and Cara D. Zellner, Newcastle, Pharmacy Alumni Association Leadership & Service Award. Back from left—Robin J. Heckes, Norman, APhA-ASP Outstanding Senior Recognition Award; Morgan Al Logston, Moore, College of Pharmacy Recognition Award; and Meenu S. Thomas, College of Pharmacy Recognition Award.