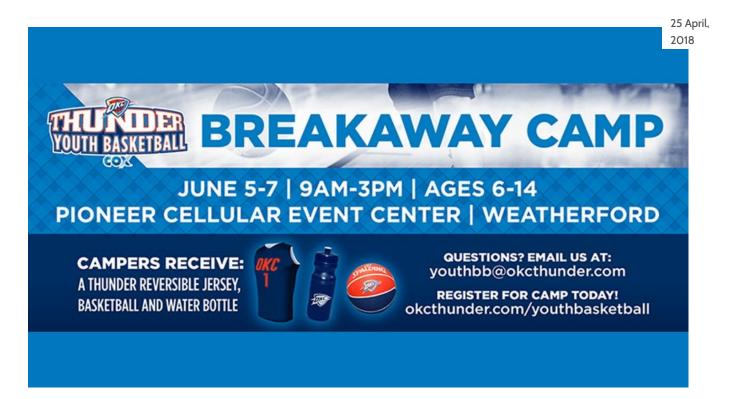

## OKC Thunder Breakaway Camp Planned June 5-7 at SWOSU

The Oklahoma City Thunder will hold a summer youth basketball camp at the Pioneer Cellular Event Center on the Southwestern Oklahoma State University campus in Weatherford.

Dates for the 2018 camp, presented by Cox, are June 5-7.

Thunder youth basketball camps are open to children ages 6 to 14, offering them an opportunity to grow in the fundamentals of the game and engage in a hands-on, team-centric environment.

This Breakaway Camp is a three-day camp, with all campers participating from 9 a.m. to 3 p.m. Campers will receive a Thunder youth basketball reversible jersey, basketball and water bottle.

Registration starts at \$185 per camper and is now open. Questions can be directed to youthbb@okcthunder.com. For more information or to register, fans are encouraged to go to okcthunder.com/youthbasketball.