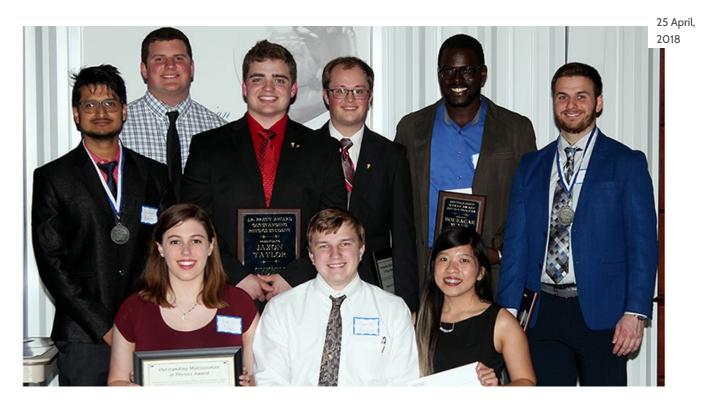

## **SWOSU Students Win Awards at Physics Banquet**

Southwestern Oklahoma State University physics alumni, students, staff and friends recently attended the annual Physics Spring Banquet held at the Stafford Air & Space Museum in Weatherford. SWOSU students were honored with various awards. Receiving awards were (front from left): Emily Trail, Weatherford, Sigma Pi Sigma inductee, Outstanding Midclassman Award, \$1200 Benny J. Hill Scholarship and \$300 Arthur McClelland Memorial Scholarship; Daniel Gassen, El Reno, Sigma Pi Sigma inductee, Outstanding Midclassman Award, \$1200 Garabed Armoudian Scholarship; and \$300 Arthur McClelland Memorial Scholarship; and Lyly Van, Broken Arrow, Arts & Sciences Dean's Scholarship. Back from left—Sushant Bhatta, Nepal, graduating with Honors Medallion; Brock Mason, Tuttle, Outstanding New Physics Club Member, \$1500 JR Pratt Scholarship; Jaxon Taylor, Mustang, JR Pratt Outstanding Physics Student Award, Academic Recognition, \$1500 JR Pratt Scholarship; Boubacar Wane, Mali, Distinguished Service Award, \$1500 JR Pratt Scholarship; and Garet Crispin, Thomas, Leadership Award, graduating with Honors Medallion. Not pictured is Albaro Nino, Commerce, Academic Recognition.