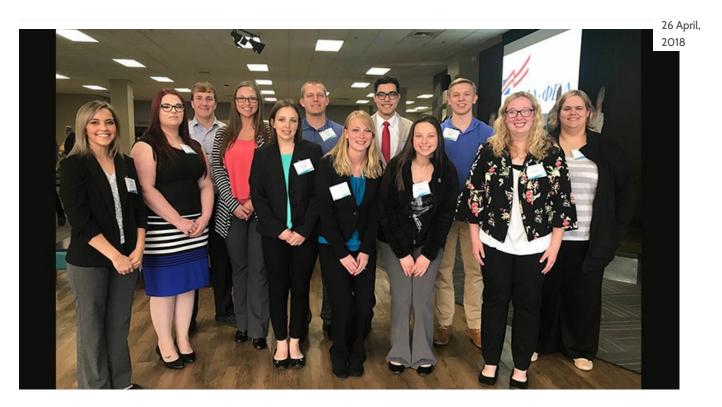

## SWOSU Business Students Win Awards at State Competition

Photo Caption: Southwestern Oklahoma State University's Everett Dobson School of Business and Technology students recently won eight first-place awards at the Phi Beta Lambda (PBL) state competition in Oklahoma City, Oklahoma. SWOSU students attending the 2018 PBL state competition were (from left): Nehyma Martinez, Guymon; Breane Smith, Chickasha; Micah Croke, Elgin; Emmaly Helt, Kingfisher; Brittney Reed, Lookeba-Sickles; Chris Ludwig, Kingfisher; Cari Morgan, Calumet; Edwin Martinez, Hinton; Bailey Deutschendorf, Fairview; Daniel Eibel, Grapevine TX; Kendra Gift, Balko; and Cassie Bobbitt, Yukon.

Southwestern Oklahoma State University's Everett Dobson School of Business and Technology students recently won eight first-place awards at the Phi Beta Lambda (PBL) state competition in Oklahoma City.