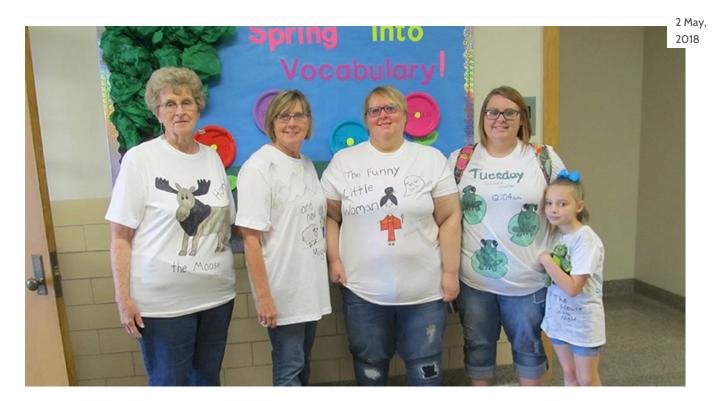

# **SWOSU Student Involves Five Generations in Class Presentation**

Photo Caption: Five generations of Ashlyn Whitten's family were recently involved in a class presentation at Southwestern Oklahoma State University. Joining Ashlyn (fourth from left) were great-grandmother Thelma Chand, grandmother Liz Witherspoon, mother Kendra Carpenter and daughter Paizlee Whitten.

Ashlyn Whitten, an elementary education student from Clinton at Southwestern Oklahoma State University, recently involved five generations of her family at a presentation on the Weatherford campus.

Whitten was assigned a presentation in Dana Oliver's Children's Literature course. The first generation college student went above and beyond for the generation's award presentation and was very passionate about the project.

She read three Caldecott Award books and three Newberry Award books, which were from 1936, 1954, 1973, 1999 and 2009 in honor of the five generations of women in her family. Each book Whitten read was from the birth year of her great-grandmother, grandmother, mother, her and her daughter.

For the presentation, Whitten even decided to design shirts as a way to show off the award winning books. She brought her great-grandmother, grandmother, mother and her daughter to represent the various books that the presentation was based on for the class. Family members were the shirt of the book corresponding to their birth year.