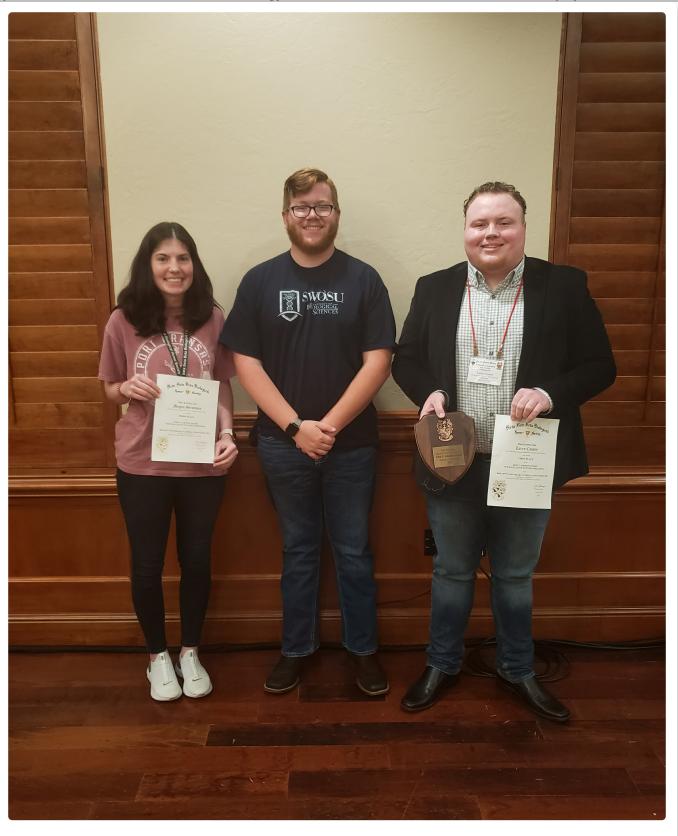

## **SWOSU Biology Students Earn Awards at National Convention**

Students from the SWOSU chapter of the Beta Beta Biological Honor Society, Delta Sigma, attended the National Convention in Oklahoma City to present their research. From left: Megan Strotman, Payden Farnsley, and Larry Cossey.