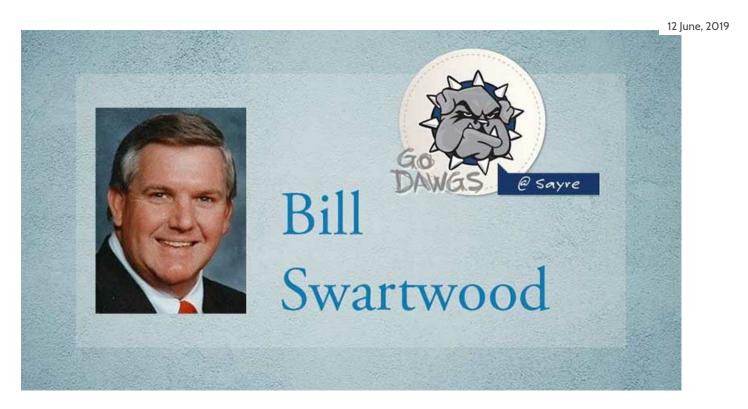

## Bill Swartwood is New Dean of SWOSU-Sayre Campus

Bill Swartwood is the new dean on the SWOSU-Sayre campus.

Swartwood has been teaching mathematics and physical science at SWOSU since 1998. He received his Bachelor of Science in Education in 1980 and Master of Science in Education in 1989, both from SWOSU.

Swartwood has been teaching in Oklahoma schools for 39 years, including 17 in public schools. He is a member of the American Mathematical Society.

He and his wife, Toni, have two children — Kara Smith and Brady Swartwood — and three grandsons — Stockton, Cord and Jackson. Swartwood is the son of elementary teachers and SWOSU alumni Henryetta and Everett Swartwood.