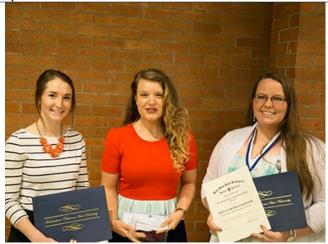

(from left): Chelsea Miller, Yukon, first place research poster at the Southcentral Regional Tri-Beta Convention; Rebecca Shanklin, Calumet, Otis King Memorial Scholarship; and Megan Whorton, Yukon, Tri-Beta Initiate and Biology Club Historian.