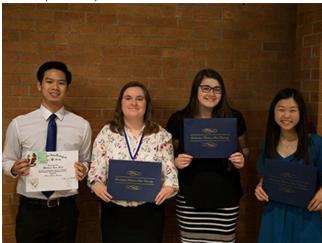

(from left): Alina Shrestha, Weatherford, International/out of state Student Scholarship; Ashna Dhoomoon, Weatherford, Academic Recognition (Summa Cum Laude), first place research poster at the Southcentral Regional Tri-Beta Convention, Hobart Landreth Research Award and accepted to graduate school at Penn State University; and Jennifer Staggs, Weatherford, John M. and Shirley Huser Scholarship.