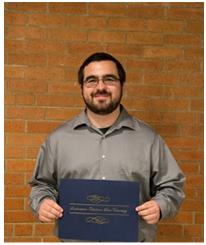

Jay Garber, of Grove, Tri-Beta Initiate, second place oral research presentation at the Southcentral Regional Tri-Beta Convention, summer internship with OK-INBRE and Ryan Peters Memorial Scholarship.