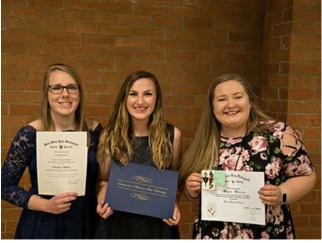

(from left): Alina Shrestha, Weatherford, International/out of state Student Scholarship; Ashna Dhoomoon, Weatherford, Academic Recognition (Summa Cum Laude), first place research poster at the Southcentral Regional Tri-Beta Convention, Hobart Landreth Research Award and accepted to graduate school at Penn State University; and Jennifer Staggs, Weatherford, John M. and Shirley Huser Scholarship.