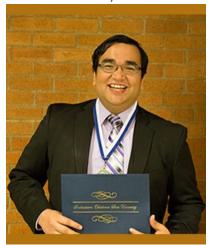

Jay Garber, of Grove, Tri-Beta Initiate, second place oral research presentation at the Southcentral Regional Tri-Beta Convention, summer internship with OK-INBRE and Ryan Peters Memorial Scholarship.