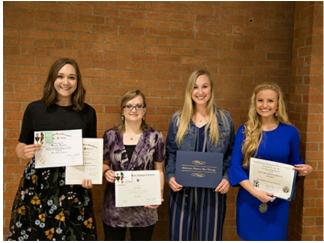

(from left): William Ton That, Oklahoma City (Westmoore), Tri-Beta Initiate; Allison Statton, Oklahoma City (Putnam City North), Academic Recognition (Cum Laude), Biology Club Vice President, Tri-Beta Outstanding Senior Biology Student, accepted to graduate school at Ohio State

University; Amy Hofeld, Oklahoma City (Epic Charter), CAS Dean's Scholarship, summer internship with the Oklahoma Department of Wildlife and Conservation; and Megan Do, Moore, Arthur Shuck Outstanding Freshman Student.