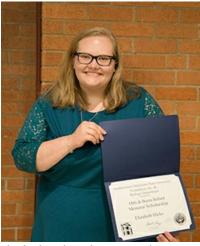

Perri McGill of Marietta, Academic Recognition.

Elizabeth Hicks, Tulsa, Ottis and Buena Ballard Memorial Scholarship.

| Academics             | D |
|-----------------------|---|
| Administration        | D |
| Alumni and Foundation | ٥ |
| Community             | ٥ |
| Events                | ٥ |
| Faculty and Staff     | ٥ |
| Miscellaneous         | ٥ |
| Sayre                 | ٥ |
| Students              | D |