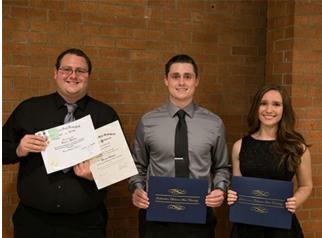

(from left): William Ton That, Oklahoma City (Westmoore), Tri-Beta Initiate; Allison Statton, Oklahoma City (Putnam City North), Academic Recognition (Cum Laude), Biology Club Vice President, Tri-Beta Outstanding Senior Biology Student, accepted to graduate school at Ohio State

University; Amy Hofeld, Oklahoma City (Epic Charter), CAS Dean's Scholarship, summer internship with the Oklahoma Department of Wildlife and Conservation; and Megan Do, Moore, Arthur Shuck Outstanding Freshman Student.