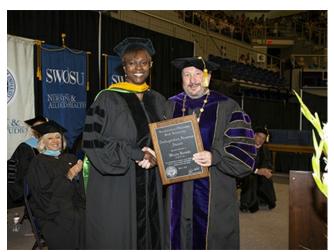

# Five Inducted into SWOSU Distinguished Alui Hall of Fame

Wendi Borlabi

Chris McKeever

Paul Moore

Jane Sims

C.B. Graft

C. B. Graft of Clinton, Chris McKeever of Edmond, Wendy Borlabi of Chicago (IL), Jane Sims of Key Largo (FL) and Paul Moore of Acton (MA) were inducted into Southwestern Oklahoma State University's Distinguished Alumni Hall of Fame during graduation activities held May 5 on the Weatherford campus. SWOSU President Randy Beutler (right) presented each with a plaque at commencement and they were later honored at a banquet.