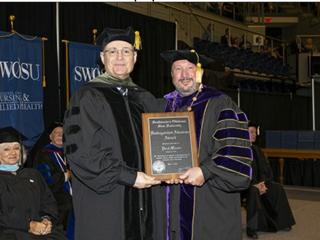

# Five Inducted into SWOSU Distinguished Alui Hall of Fame

Wendi Borlabi

Chris McKeever

Paul Moore

Jane Sims

C.B. Graft

C. B. Graft of Clinton, Chris McKeever of Edmond, Wendy Borlabi of Chicago (IL), Jane Sims of Key Largo (FL) and Paul Moore of Acton (MA) were inducted into Southwestern Oklahoma State University's Distinguished Alumni Hall of Fame during graduation activities held May 5 on the Weatherford campus. SWOSU President Randy Beutler (right) presented each with a plaque at commencement and they were later honored at a banquet.