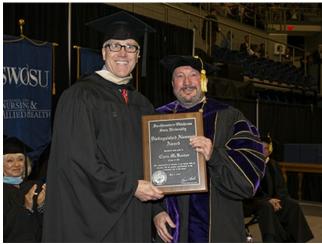

# Five Inducted into SWOSU Distinguished Alui Hall of Fame

Wendi Borlabi

Chris McKeever

Paul Moore

Jane Sims

C.B. Graft

C. B. Graft of Clinton, Chris McKeever of Edmond, Wendy Borlabi of Chicago (IL), Jane Sims of Key Largo (FL) and Paul Moore of Acton (MA) were inducted into Southwestern Oklahoma State University's Distinguished Alumni Hall of Fame during graduation activities held May 5 on the Weatherford campus. SWOSU President Randy Beutler (right) presented each with a plaque at commencement and they were later honored at a banquet.