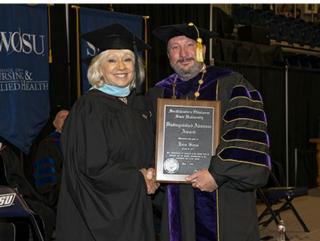

# Five Inducted into SWOSU Distinguished Alui Hall of Fame

Wendi Borlabi

Chris McKeever

Paul Moore

Jane Sims

C.B. Graft

C. B. Graft of Clinton, Chris McKeever of Edmond, Wendy Borlabi of Chicago (IL), Jane Sims of Key Largo (FL) and Paul Moore of Acton (MA) were inducted into Southwestern Oklahoma State University's Distinguished Alumni Hall of Fame during graduation activities held May 5 on the Weatherford campus. SWOSU President Randy Beutler (right) presented each with a plaque at commencement and they were later honored at a banquet.