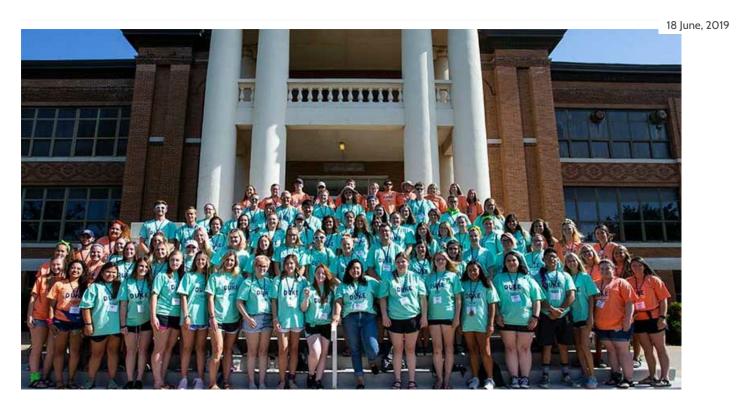

## Camp Duke Planned July 16-19 for Incoming SWOSU Freshmen

Camp Duke for incoming freshmen is planned July 16-19 at Southwestern Oklahoma State University in Weatherford.

The New Student Orientation (NSO) office at SWOSU is hosting the camp.

Over 100 incoming freshmen are expected to attend the camp that is planned to help assist the students in making a metaphorical bridge between high school and their first college semester, according to NSO Coordinator Taler Alexander. The freshmen will participate in a wide range of activities to get acquainted with each other and get a feel for what to expect when the semester starts in August.

Students will be exposed to campus organizations, spend a day at Crowder Lake, and participate in a four-day competition between their groups. Campers will also have the opportunity to meet with faculty from their academic departments and learn more about student services and campus resources.