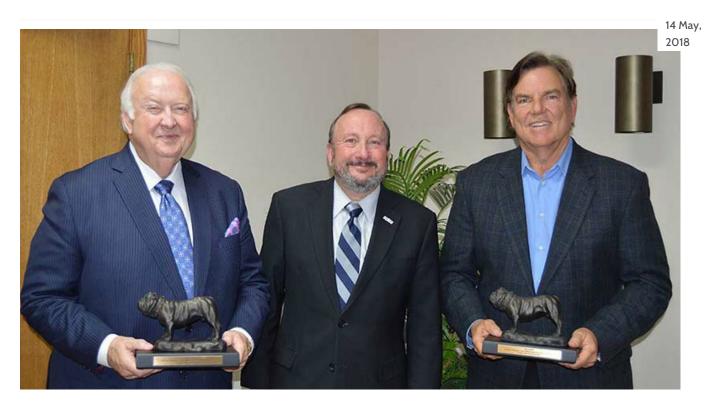

## **SWOSU Honors Homer Ryan and Don Weeks**

The Southwestern Oklahoma State University (SWOSU) Foundation, Inc. Board of Trustees met recently on the Weatherford campus and one of the items on the agenda was to commend Trustees Homer Ryan (SWOSU Class of 1963) of Frederick and Don Weeks (SWOSU Classes of 1978 and 1980) of Palm City (FL) for each completing 25 years of service.

Ryan and Weeks were named the 33<sup>rd</sup> and 34<sup>th</sup> members, respectively, of the SWOSU Presidential Order of Merit by President Randy Beutler.

The SWOSU Presidential Order of Merit is an honor bestowed upon an individual who has shown outstanding achievement on the state, national or international level in the arts, sciences, business, industry, the professions, sports, social service or public service. The prestigious award represents recognition of significant distinction that a member of the SWOSU family has attained. SWOSU President Dr. John Hays introduced the award in 2004. The SWOSU Presidential Order of Merit is the highest honor in the personal gift of SWOSU's chief executive.

Ryan and Weeks acceded to the Foundation Board of Trustees on April 16, 1993. Since that time, Ryan served as chair of the Scholarships & Grants Committee, and Weeks served as chair of the Board.