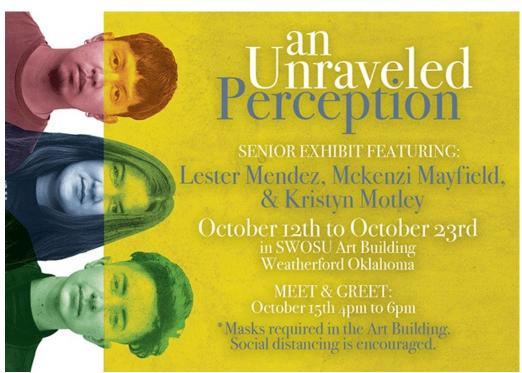

## **Trio of SWOSU Seniors Plans Art Exhibition**

Southwestern Oklahoma State University graphic design students Mckenzi Mayfield of Cordell, Lester Mendez of Enid and Kristyn Motley of Moore will have their senior art exhibits October 12-23 on the Weatherford campus.

The exhibition is entitled "An Unraveled Perception."

A "Meet and Greet" with the three students is planned for Thursday, October 15, from 4 – 6 p.m. in the Art Building Gallery. Everyone is invited.

The exhibition gallery hours are 8 a.m. until 5 p.m. Mondays through Fridays. Masks are always required, and social distancing is encouraged.