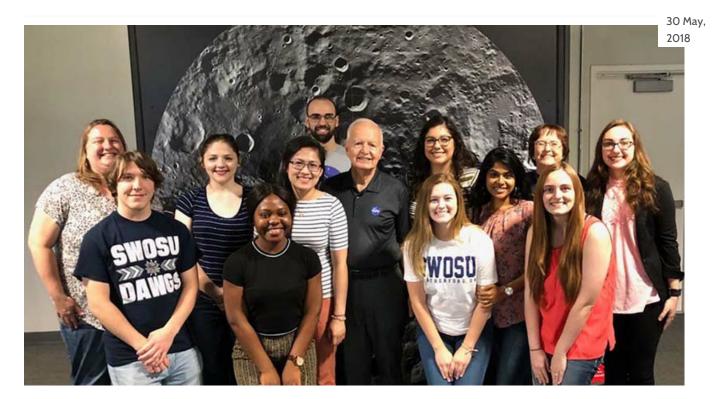

## SWOSU Delegation Makes NASA Workforce Development Trip

Photo Caption: Ten students and two faculty members at Southwestern Oklahoma State University in Weatherford recently took a NASA Workforce Development trip and met with Dr. J.D. Bartoe (seventh from left), a former NASA shuttle payload specialist and research manager for the International Space Station. Attending were (from left): faculty Dr. Lori Gwyn (chemistry), Jacob Miller, Bray-Doyle (computer science), Elisabeth Allbritton, Tulsa-Berryhill (chemistry), Aminato Moulim, Edmond-Memorial (pharmacy), Ngan-Dinh Nguyen, Mustang (pharmacy), Emit Leniger, Choctaw (pharmacy), Miranda Farlow, Broken Arrow (pre-pharmacy), Madeleine Moss, Holdenville (pharmacy), Neena Kakkanatt, Bethany-Putnam City West (mathematics), faculty Madeline Baugher (computer science), Maegyn Grubbs, Clinton (chemistry) and Sierra Long, Ardmore (chemistry).