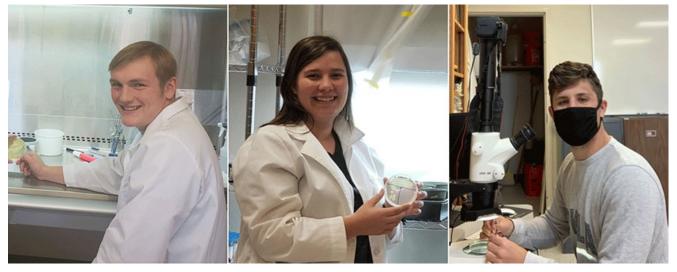

## SWOSU Biology Students Awarded Research Grants from Beta Beta Beta

SWOSU biology students were recently awarded research grants to fund undergraduate research projects, which they are completing with faculty mentors. Recipients are (from left) Bryler Atchley of Clinton, Hannah Budde of Edmond (Santa Fe) and Denton Parsells of Oklahoma City (Bethany).

Three Southwestern Oklahoma State University biology students at Weatherford recently received funding from the Beta Beta Beta (Tribeta) National Biological Sciences Honor Society to support their ongoing research projects.

Recipients were Bryler Atchley of Clinton, Hannah Budde of Edmond (Santa Fe High) and Denton Parsells of Oklahoma City (Bethany).