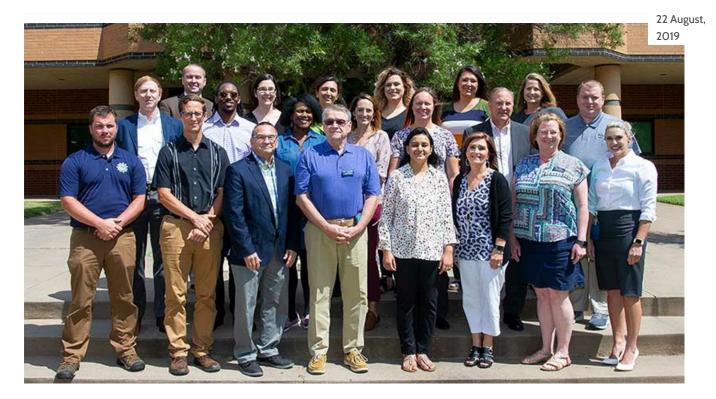

## **New SWOSU Faculty Prepare for School Year**

Southwestern Oklahoma State University's new faculty recently met to prepare for the 2019-20 school year. New SWOSU faculty on the Weatherford and Sayre campuses include (front from left): Tyler Rickey, Parks, Recreation & Management; Aaron Thiessen, Engineering Technology; Dr. Michael Baker, Medical Laboratory Technician; Dr. Darryl Barnett, Nursing/Allied Health; Dr. Pragya Sharma, Biology; Teri Stubbs, Allied Health; Dr. Sally Drinnon, Pharmacy; and Megan Goucher, Nursing. Middle row from left—Dr. David Kelly, Business; Dr. Ryan Johnson, Chemistry; Natasha Tinsley, Language & Literature; Jolie Hicks, Language & Literature; Erin Oselu, Music Therapy; Dr. Lincoln Brown, Business; and Devin Smoot, Computer Science. Back row from left—Reggie Yount, Education; Dr. Jeanna Smith, Pharmacy; Nafiseh Jahanbakt, Mathematics; Dr. Taylor Orgeron, Language & Literature; Erica Kenrick, Education; and Marla Pankratz, Education.