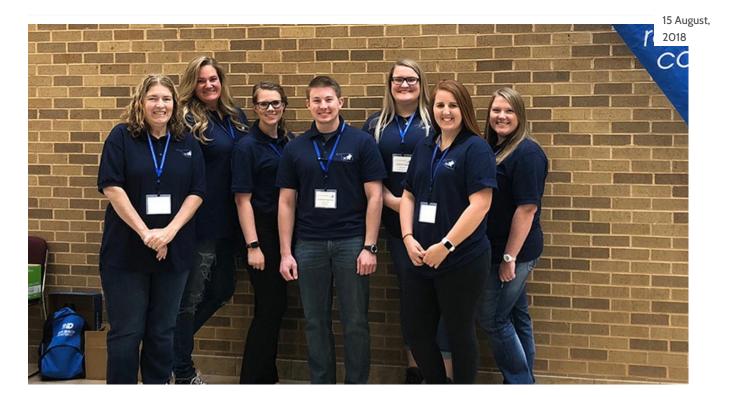

## **SWOSU Students Attend Disaster Preparedness Workshop**

Photo Caption: Six Southwestern Oklahoma State University students in Weatherford recently participated in an Oklahoma Medical Reserve Corps (OKMRC) externship in Oklahoma City. They are (from left): SWOSU Instructor Tammy Blatnick; Heather Williams and Tiffany Dyson, both of Weatherford; Christopher Arganbright, Sayre; Breanna Hughes, Arapaho-Butler; Morgandy Benson, Piedmont; and Grace Pence, Hydro-Eakly.

Six Southwestern Oklahoma State University students in Weatherford recently participated in an Oklahoma Medical Reserve Corps (OKMRC) externship and, as a result, will do a presentation this fall on disaster preparedness to high school students and the junior nursing class at SWOSU.

Tammy Blatnick, instructor in the SWOSU Department of Nursing and Allied Health Sciences, said the four seniors and two juniors participated in the project provided by a grant written by Loren Stein.

In conjunction with several other universities, the students attended workshops and attended the OKMRC conference in early August at the University of Oklahoma Health Sciences Center in Oklahoma City.

Blatnick said the students spent 100 hours in the externship. The students were able to participate in a full scale "Chaos exercise." It was set in a designated "disaster shelter" and included injured and misplaced people caused by a mock tornado. During the scenario, each of these students participated in one of the following ways: registration, first aid workers and workers in a large animal shelter. The students also were able to be mock victims.

"It was interesting to see how a disaster works and what part the OKMRC would have in the case of a disaster," Blatnick said.

Students that participated were Christopher Arganbright, Sayre; Morgandy Benson, Piedmont; Tiffany Dyson, Weatherford; Breanna Hughes, Arapaho-Butler; Grace Pence, Hydro-Eakly; and Heather Williams, Weatherford.