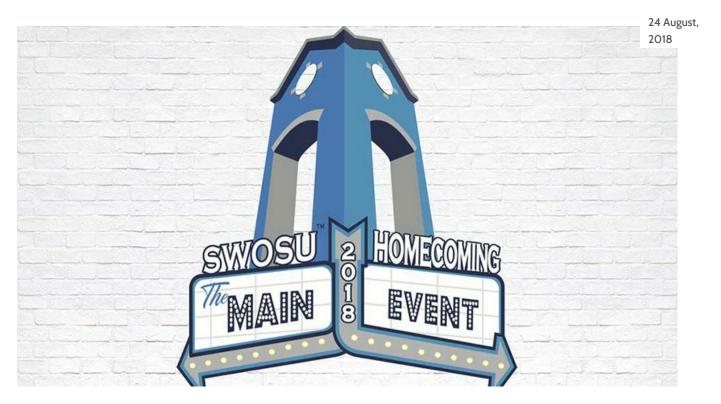

## SWOSU 2018 Homecoming Theme is "The Main Event!"

Southwestern Oklahoma State University in Weatherford will celebrate its 2018 Homecoming on Saturday, November 10, with a wide variety of festivities planned that day as well as several days in advance.

The 2018 Homecoming theme is "The Main Event!"

For the third consecutive year, the SWOSU Homecoming logo was designed by Maggie (Nhu) Tran of Vietnam. Tran graduated from SWOSU in December 2017 with a Bachelor of Arts degree in Communication Art. While at SWOSU, she served as a news editor for *The Southwestern*, the campus's student newspaper, and was a graphic designer for the SWOSU Business Enterprise Center.