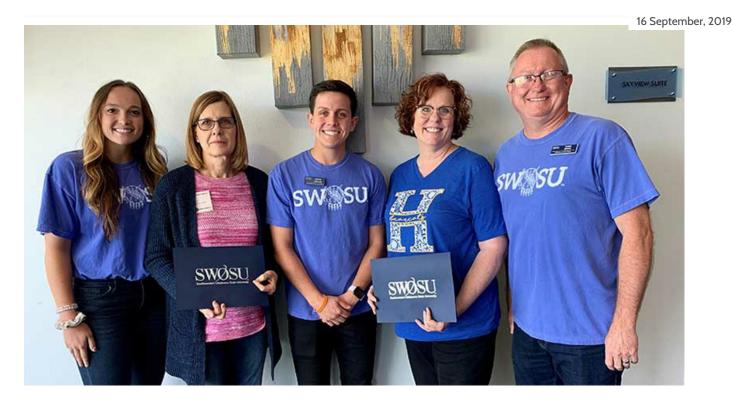

# Western Oklahoma Counselors Win Scholarships for High School Seniors

Two high school counselors each won a \$1,000 scholarship for a high school senior who chooses to attend Southwestern Oklahoma State University. Polly Bredy (second from left) of Caddo Kiowa Technology Center and Melinda Olson (fourth from left) of Hobart High School won the scholarships at a recent SWOSU high school counselor program and luncheon on the Weatherford campus. Making the presentations were (from left) SWOSU Recruiters Hayden Priddy and Seth Odam and Director of Enrollment Management Todd Boyd.