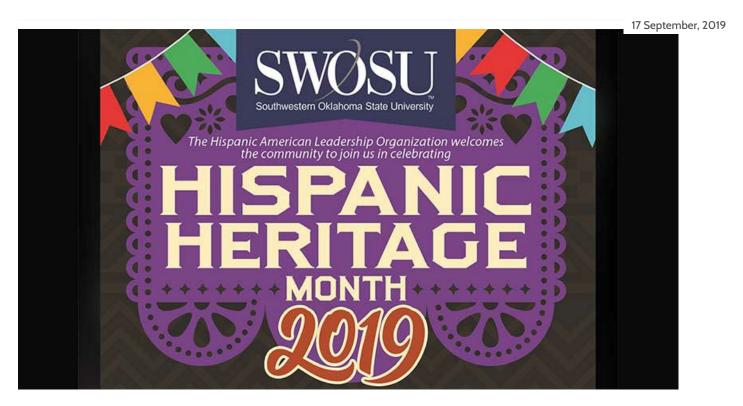

## SWOSU HALO Invites Area Residents to Celebrate Hispanic Heritage Month

The Hispanic American Leadership Organization (HALO) at Southwestern Oklahoma State University invites area residents to several events in celebration of Hispanic Heritage Month on the Weatherford campus.

Upcoming events are:

## Latin Dance Night

- Tuesday, September 24
- 8:00 p.m.
- SWOSU Ballroom

Hosted by HALO, there will be night of dance: salsa, merengue, cumbia, bachata and more

#### https://www.swosu.edu/news/2019/2019-09-17c.php

- Monday, September 30
- 4:30 p.m.
- Pioneer Cellular Event Center

HALO in conjunction with Casa Soto invites everyone at the fundraising event

## **Hispanic Heritage Celebration**

- Friday, October 4
- 5:00 p.m.
- SWOSU Ballroom

It will be a night of celebrating the rich culture of Hispanic heritage with guest speakers Claudia Rivas Taylor of OKC Gear Up and Angela Vivar, former Miss Latina Oklahoma

## **Fiestas DeLas Americas**

- Saturday, October 5
- 8:00 a.m.
- OKC