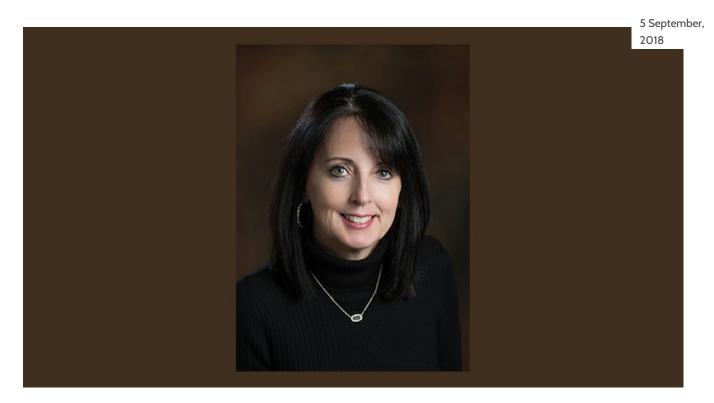

## SWOSU Nursing Instructor Named to National Subcommittee

Carmen Nickel, instructor in the Department of Nursing at Southwestern Oklahoma State University in Weatherford, has been appointed by the National Council of State Boards of Nursing (NCSBN) to a national review subcommittee.