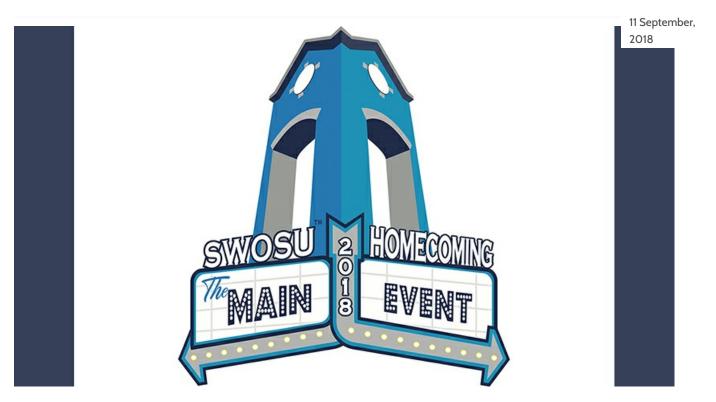

## SWOSU Accepting Homecoming Parade Entry Forms

Southwestern Oklahoma State University is accepting float entry forms for the 2018 homecoming parade on Saturday, November 10, at 1:30 p.m. in Weatherford's Towne Centre. The theme for this year is "The Main Event!"