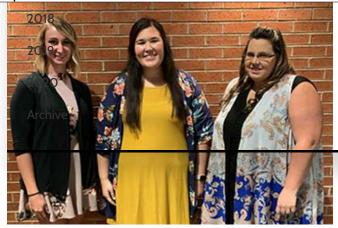

# SWOSU Teacher Candidates Working on Practice Teaching Assignments

Southwestern Oklahoma State University's Department of Education in Weatherford has sent out 40 teacher candidates who are working in 30 different schools. The candidates are doing their practice teaching assignments through December 6. Additional information about the program at SWOSU is available by contacting Reggy Yount at 580.774.3146 or reggy.yount@swosu.edu.