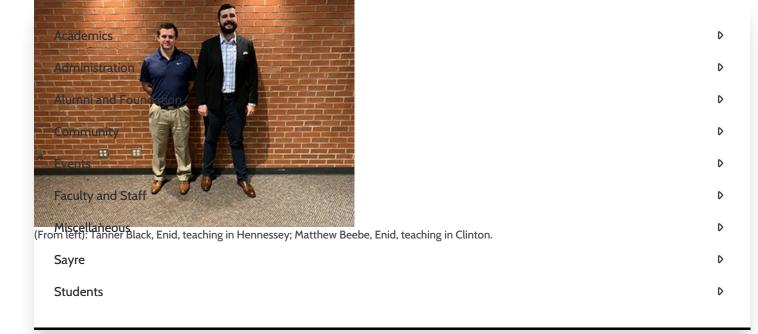

# SWOSU Teacher Candidates Working on Practice Teaching Assignments

Southwestern Oklahoma State University's Department of Education in Weatherford has sent out 40 teacher candidates who are working in 30 different schools. The candidates are doing their practice teaching assignments through December 6. Additional information about the program at SWOSU is available by contacting Reggy Yount at 580.774.3146 or reggy.yount@swosu.edu.