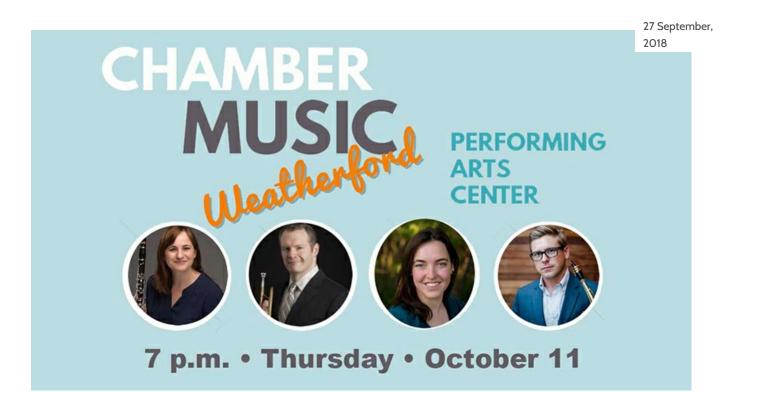

## SWOSU Chamber Music Concert Planned October 11 at WHS PAC

Southwestern Oklahoma State University's Music Department is bringing a concert to the Weatherford High School Performing Arts Center.

A SWOSU faculty chamber music concert will be held Thursday, October 11, at 7 p.m. in the Performing Arts Center (1500 N. Washington). Proceeds from the concert will benefit SWOSU music scholarships.

Providing the concert will be: Yu-Ling Chen, piano; Stacey DiPaolo, clarinet; Robert Fant, horn; Kristin Griffeath, soprano; Shelley Martinson, flute; Richard Tirk, trumpet; and Matthew Tracy, saxophone. The music featured will include Bach, Reinecke, and David Biendenbender.

Tickets will be \$6 at the door, and free for seniors, SWOSU students with ID, and children under 12.

For additional information, contact the SWOSU Music Department at 580.774.3708.

| Academics             | D |
|-----------------------|---|
| Administration        | D |
| Alumni and Foundation | D |
| Community             | D |
| Events                | D |
| Faculty and Staff     | D |
| Miscellaneous         | D |
| Sayre                 | D |
| Students              | D |
|                       |   |